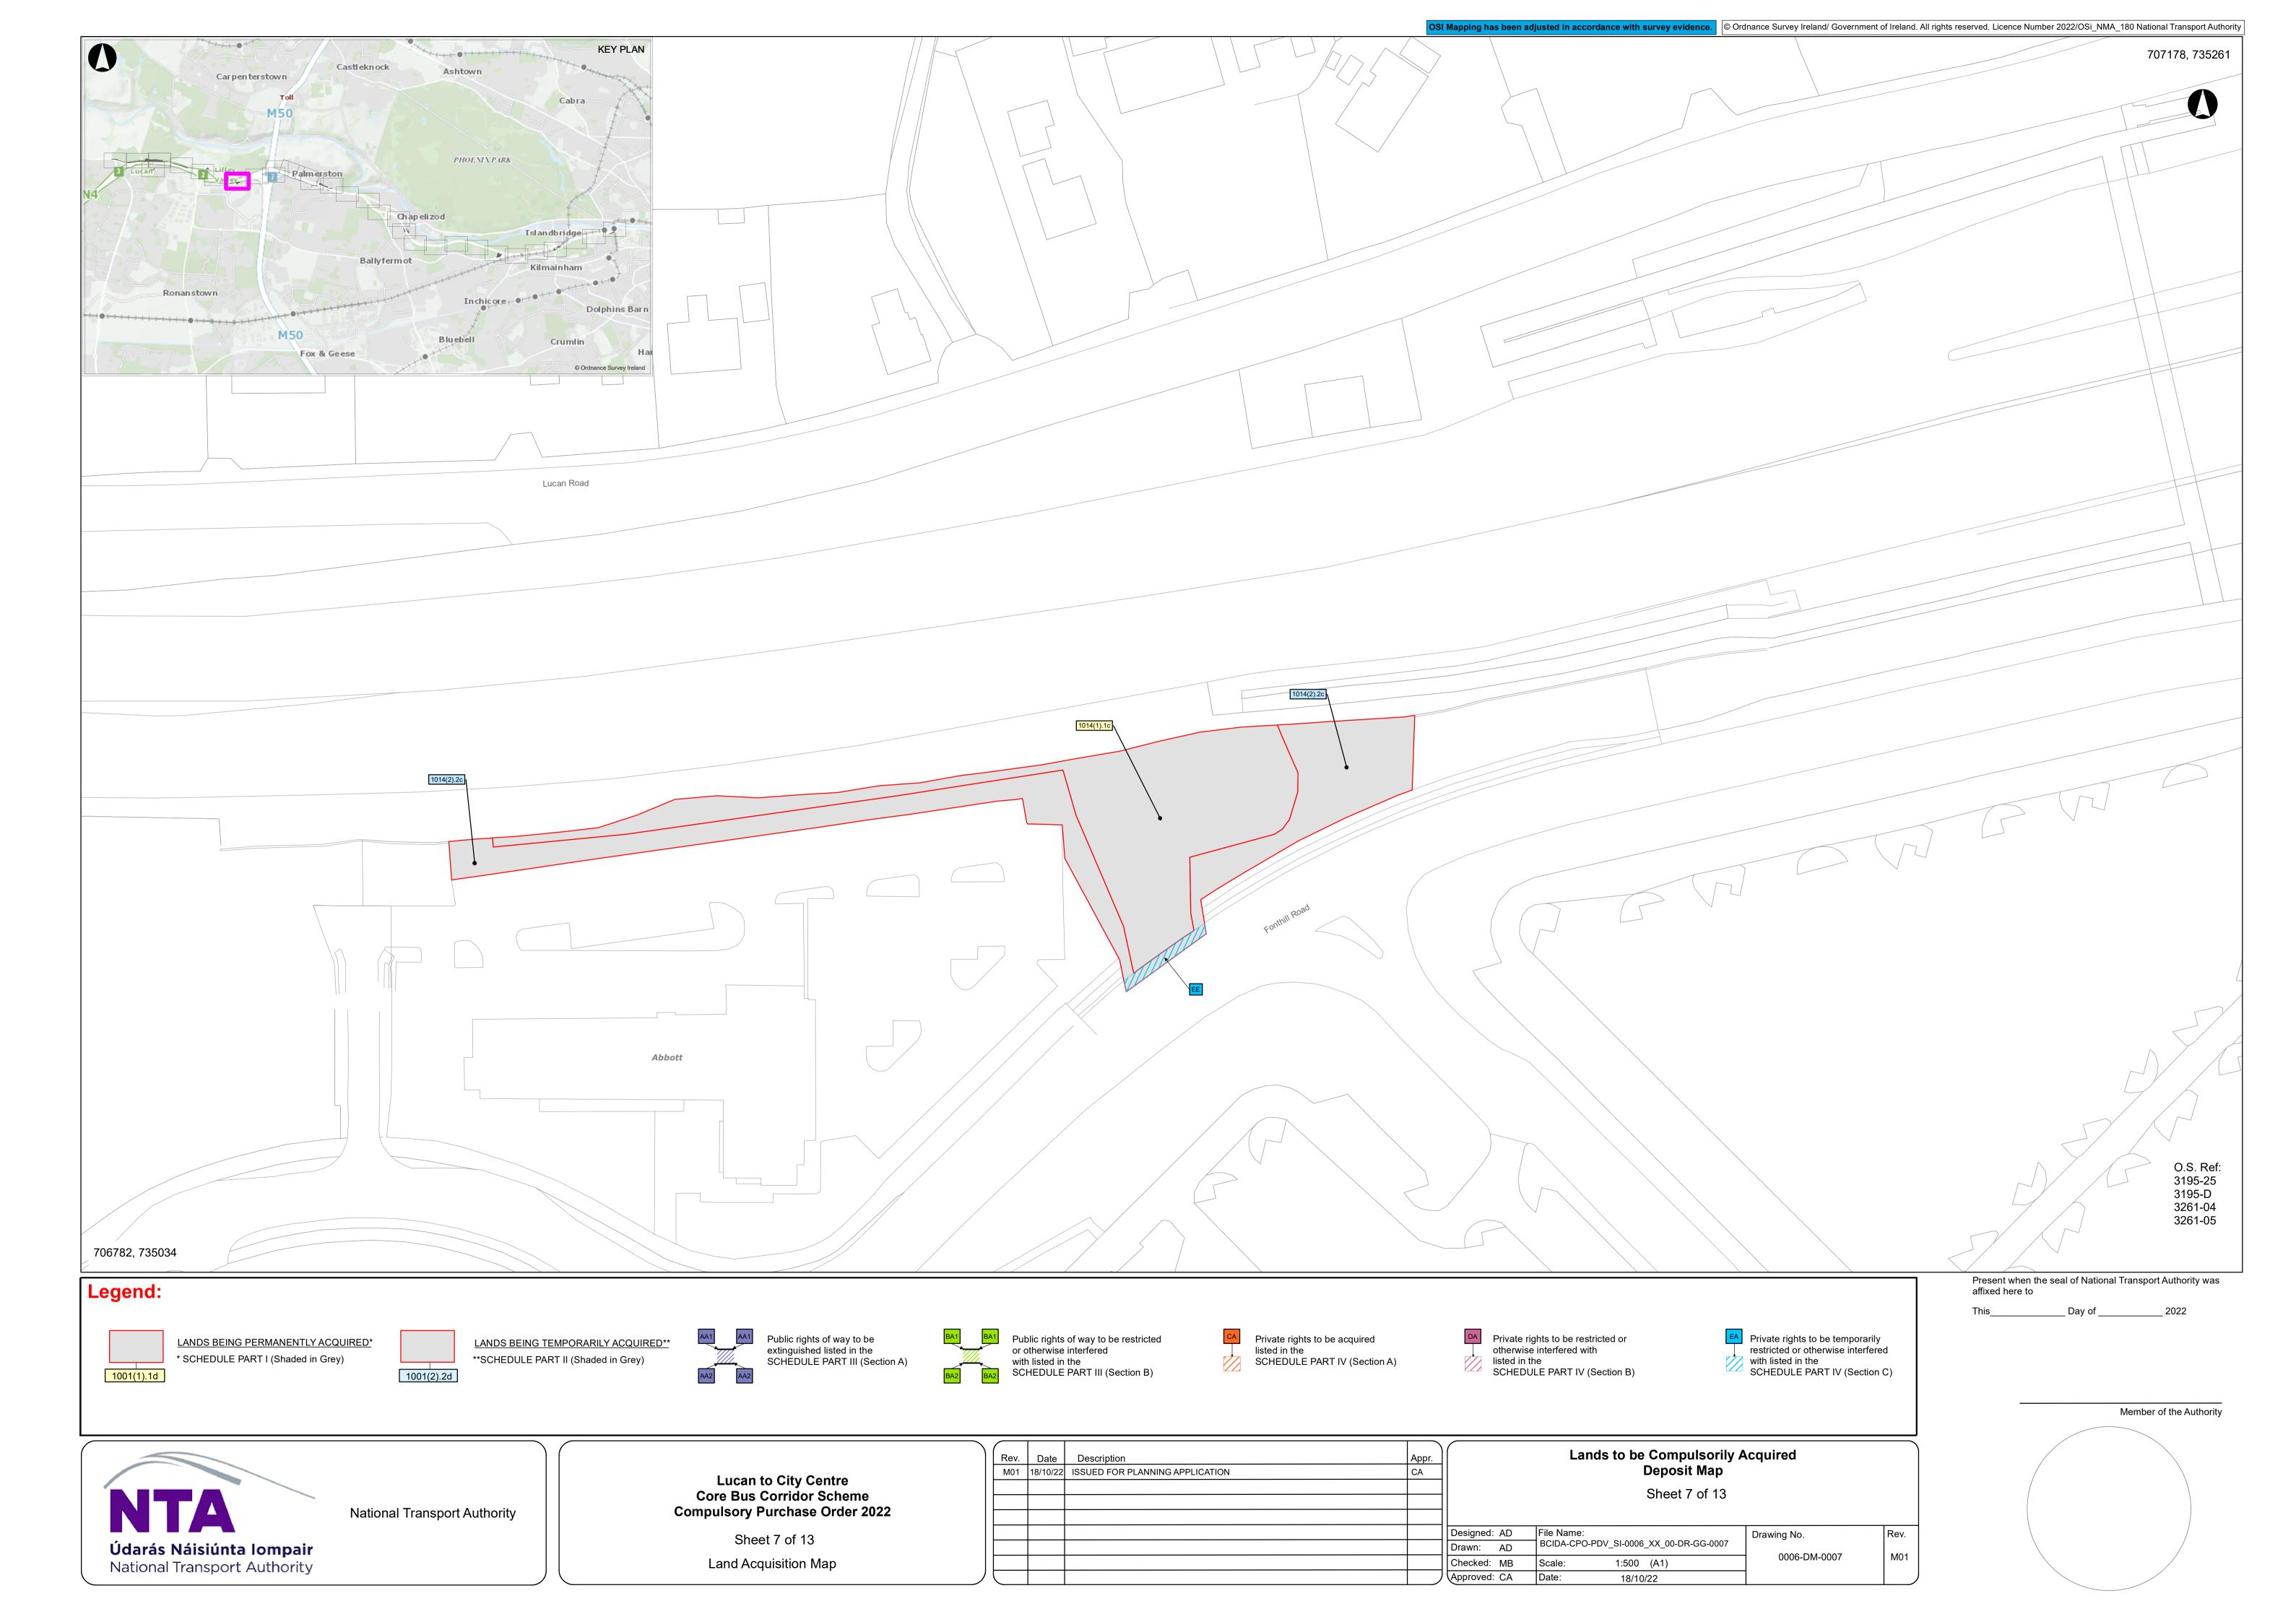

Land Acquisition Map

|    | Rev. | Date     | Description                     | Appr.         |              | Lanus to be Compulsorily I             | Acquired     |       |
|----|------|----------|---------------------------------|---------------|--------------|----------------------------------------|--------------|-------|
|    | M01  | 18/10/22 | ISSUED FOR PLANNING APPLICATION | CA            | Deposit Map  |                                        |              |       |
|    |      |          |                                 |               |              | Sheet 1 of 13                          |              |       |
|    |      |          |                                 |               |              | Officer 1 of 15                        |              |       |
|    |      |          |                                 |               |              |                                        |              |       |
|    |      |          |                                 |               | Designed: AD | File Name:                             | Drawing No.  | Rev.  |
|    |      |          |                                 |               | Drawn: AD    | BCIDA-CPO-PDV_SI-0006_XX_00-DR-GG-0001 | 0000 DM 0004 | 1 101 |
|    |      |          |                                 |               | Checked: MB  | Scale: 1:500 (A1)                      | 0006-DM-0001 | M01   |
| _) |      |          |                                 | <i>لــــا</i> | Approved: CA | Date: 18/10/22                         | ]            |       |