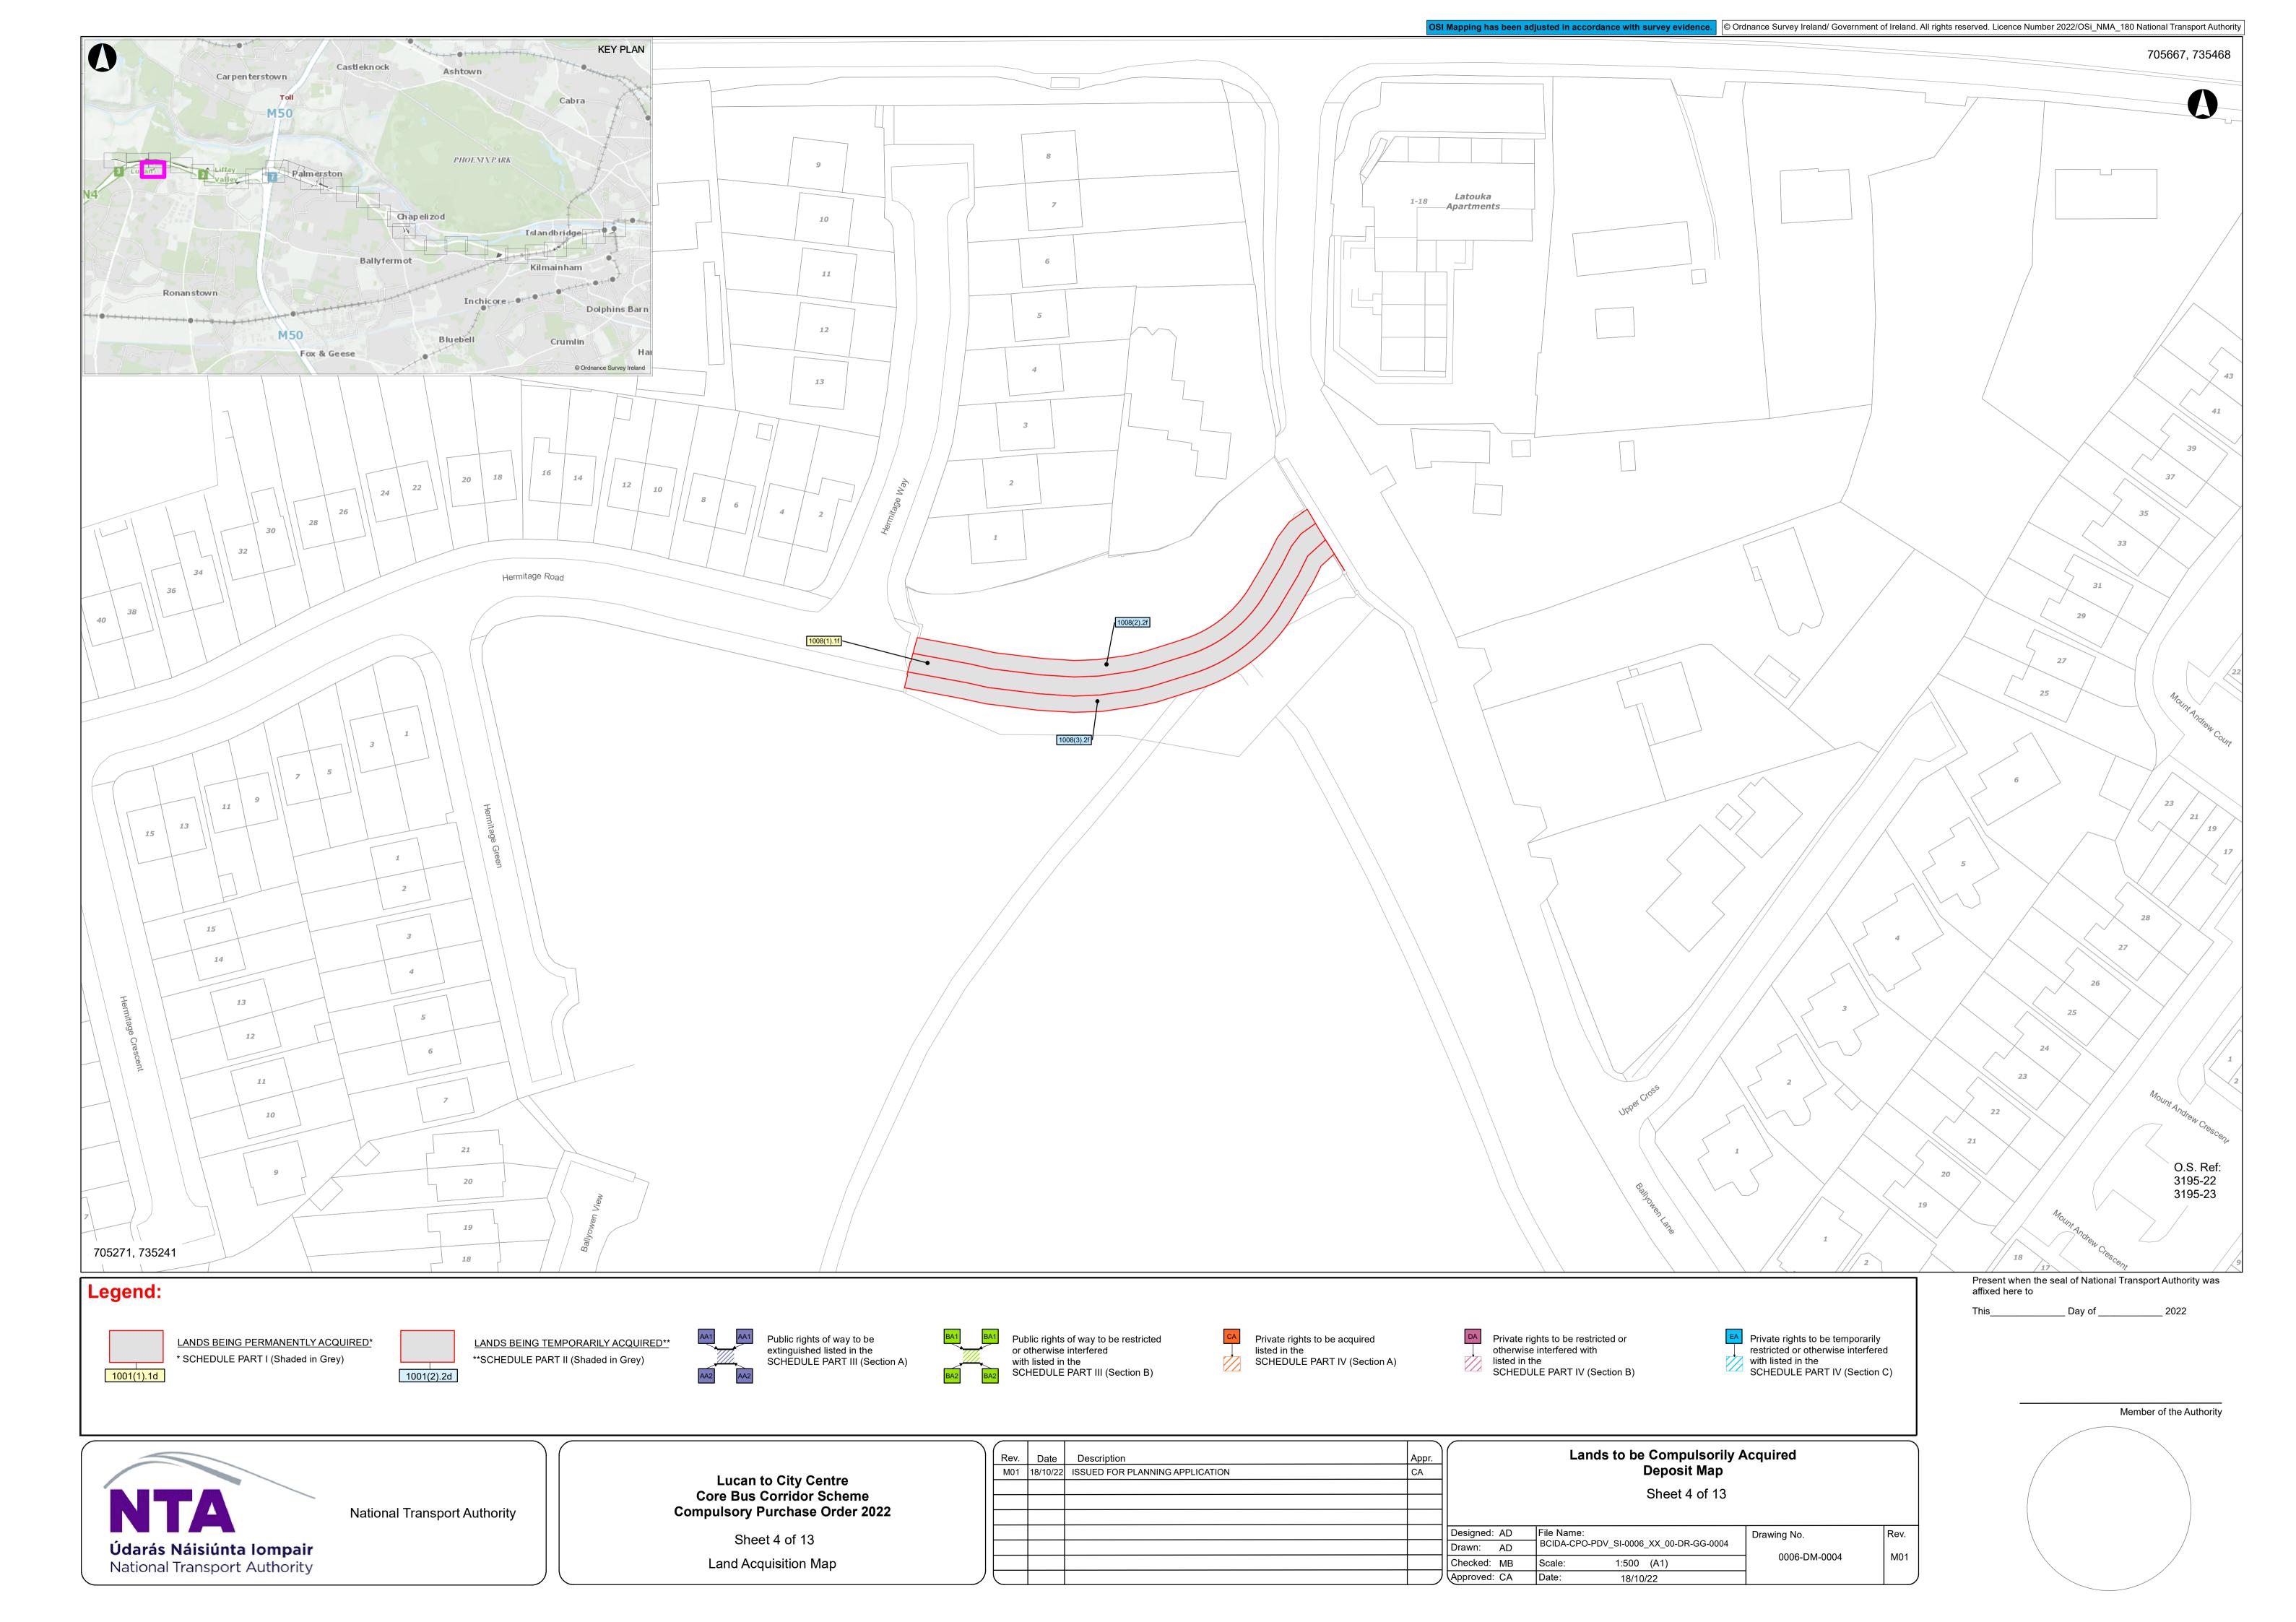

Land Acquisition Map

|    | Rev. | Date     | Description                     | Appr.         |              | Lanus to be Compulsorily I             | Acquired     |       |
|----|------|----------|---------------------------------|---------------|--------------|----------------------------------------|--------------|-------|
|    | M01  | 18/10/22 | ISSUED FOR PLANNING APPLICATION | CA            | Deposit Map  |                                        |              |       |
|    |      |          |                                 |               |              | Sheet 1 of 13                          |              |       |
|    |      |          |                                 |               |              | Officer 1 of 15                        |              |       |
|    |      |          |                                 |               |              |                                        |              |       |
|    |      |          |                                 |               | Designed: AD | File Name:                             | Drawing No.  | Rev.  |
|    |      |          |                                 |               | Drawn: AD    | BCIDA-CPO-PDV_SI-0006_XX_00-DR-GG-0001 | 0000 DM 0004 | 1 101 |
|    |      |          |                                 |               | Checked: MB  | Scale: 1:500 (A1)                      | 0006-DM-0001 | M01   |
| _) |      |          |                                 | <i>لــــا</i> | Approved: CA | Date: 18/10/22                         | ]            |       |