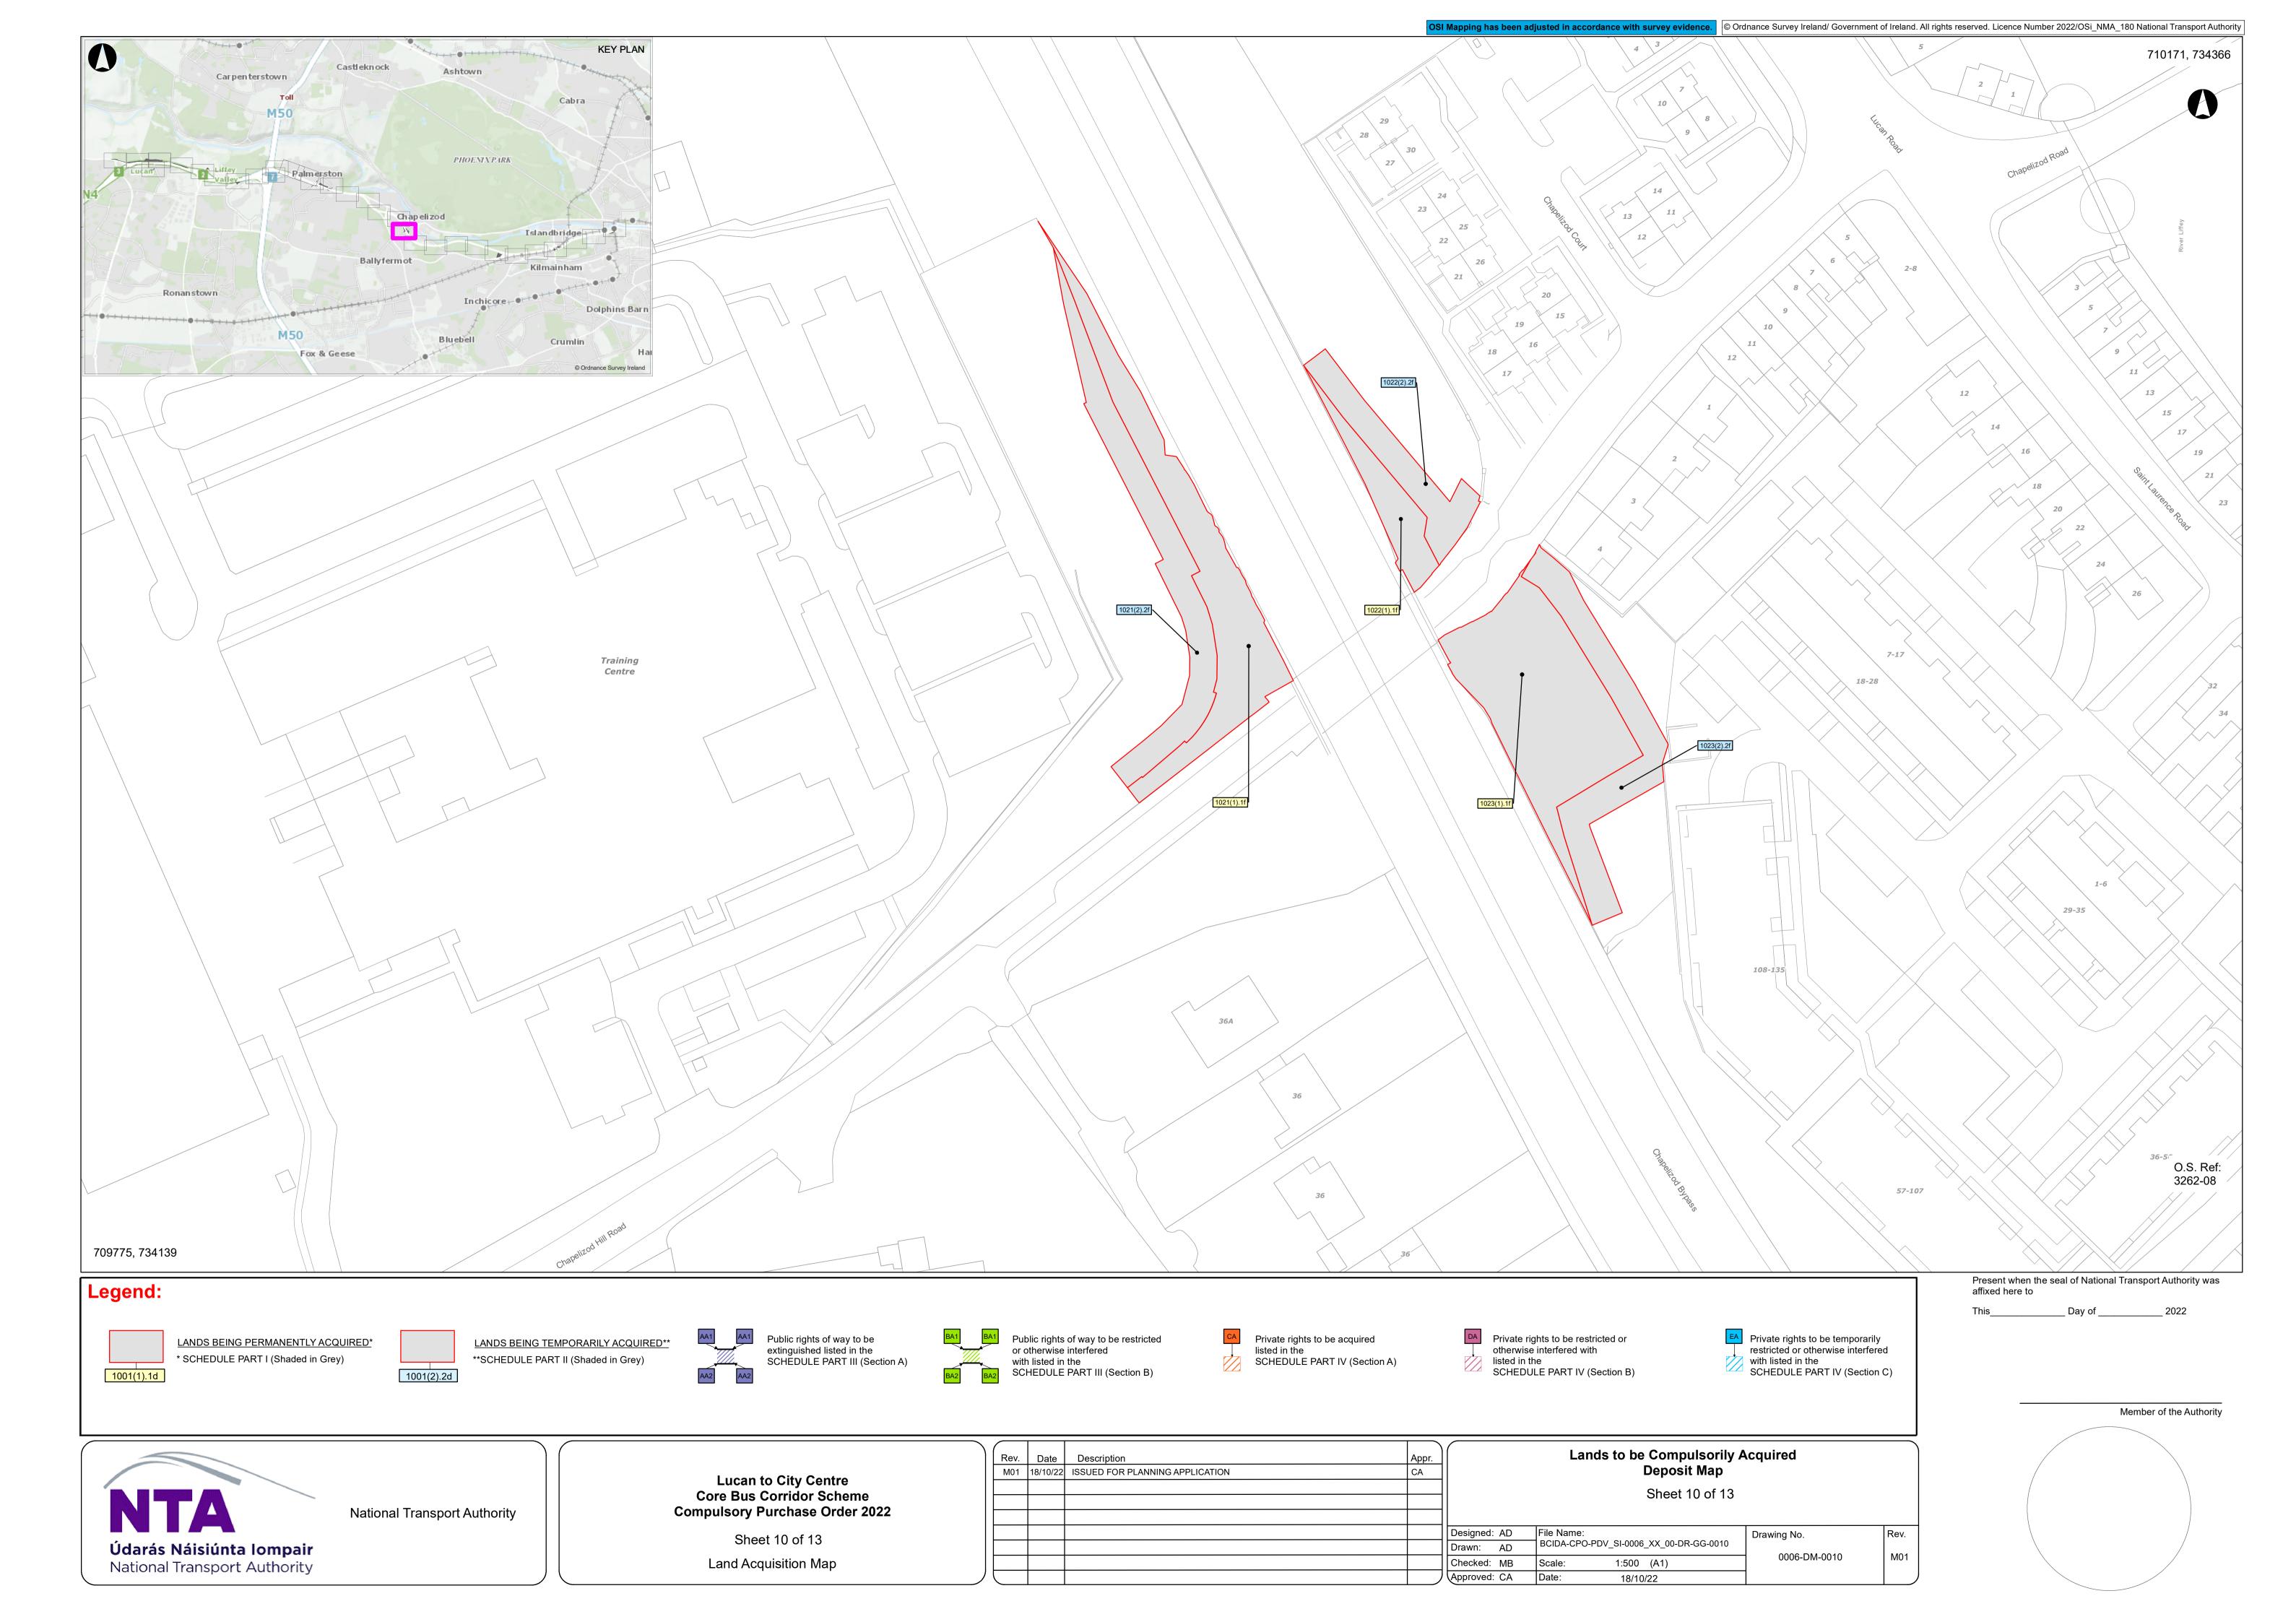

Land Acquisition Map

|    | Rev. | Date     | Description                     | Appr.         |              | Lanus to be Compulsorily I             | Acquired     |       |
|----|------|----------|---------------------------------|---------------|--------------|----------------------------------------|--------------|-------|
|    | M01  | 18/10/22 | ISSUED FOR PLANNING APPLICATION | CA            | Deposit Map  |                                        |              |       |
|    |      |          |                                 |               |              | Sheet 1 of 13                          |              |       |
|    |      |          |                                 |               |              | Officer 1 of 15                        |              |       |
|    |      |          |                                 |               |              |                                        |              |       |
|    |      |          |                                 |               | Designed: AD | File Name:                             | Drawing No.  | Rev.  |
|    |      |          |                                 |               | Drawn: AD    | BCIDA-CPO-PDV_SI-0006_XX_00-DR-GG-0001 | 0000 DM 0004 | 1 101 |
|    |      |          |                                 |               | Checked: MB  | Scale: 1:500 (A1)                      | 0006-DM-0001 | M01   |
| _) |      |          |                                 | <i>لــــا</i> | Approved: CA | Date: 18/10/22                         | ]            |       |