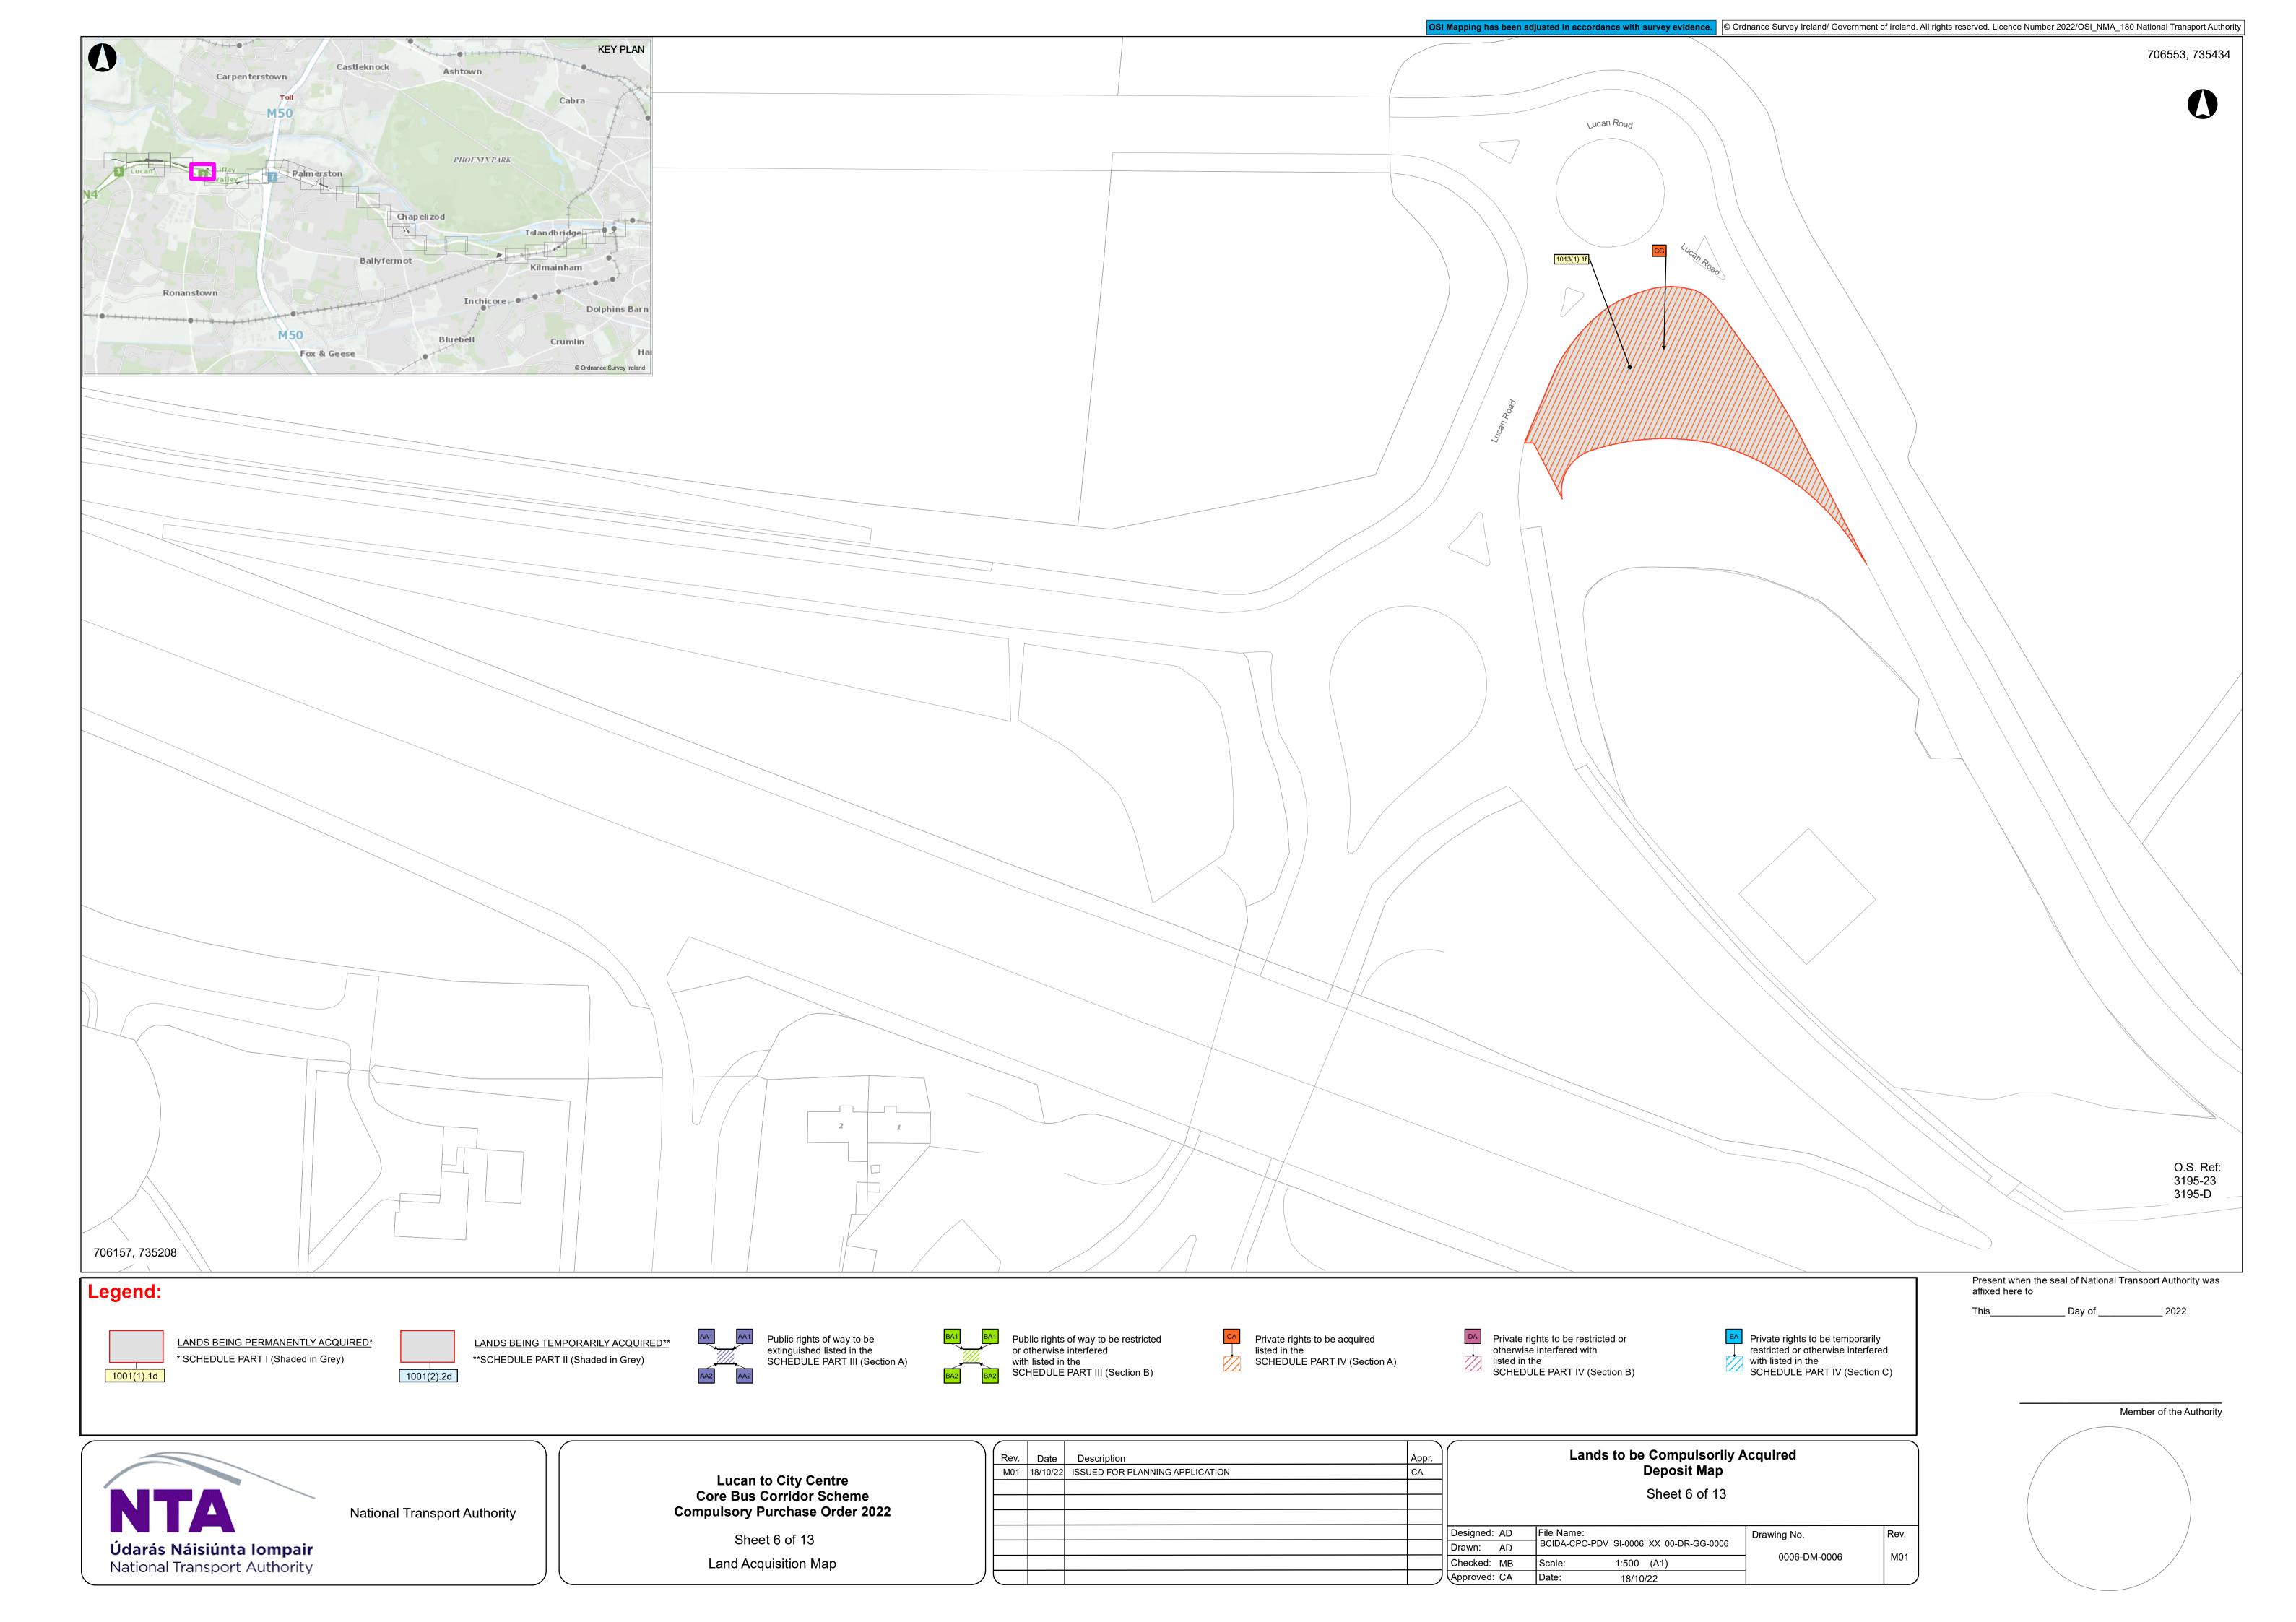

Land Acquisition Map

|    | Rev. | Date     | Description                     | Appr.         |              | Lanus to be Compulsorily I             | Acquired     |       |
|----|------|----------|---------------------------------|---------------|--------------|----------------------------------------|--------------|-------|
|    | M01  | 18/10/22 | ISSUED FOR PLANNING APPLICATION | CA            | Deposit Map  |                                        |              |       |
|    |      |          |                                 |               |              | Sheet 1 of 13                          |              |       |
|    |      |          |                                 |               |              | Officer 1 of 15                        |              |       |
|    |      |          |                                 |               |              |                                        |              |       |
|    |      |          |                                 |               | Designed: AD | File Name:                             | Drawing No.  | Rev.  |
|    |      |          |                                 |               | Drawn: AD    | BCIDA-CPO-PDV_SI-0006_XX_00-DR-GG-0001 | 0000 DM 0004 | 1 101 |
|    |      |          |                                 |               | Checked: MB  | Scale: 1:500 (A1)                      | 0006-DM-0001 | M01   |
| _) |      |          |                                 | <i>لــــا</i> | Approved: CA | Date: 18/10/22                         | ]            |       |