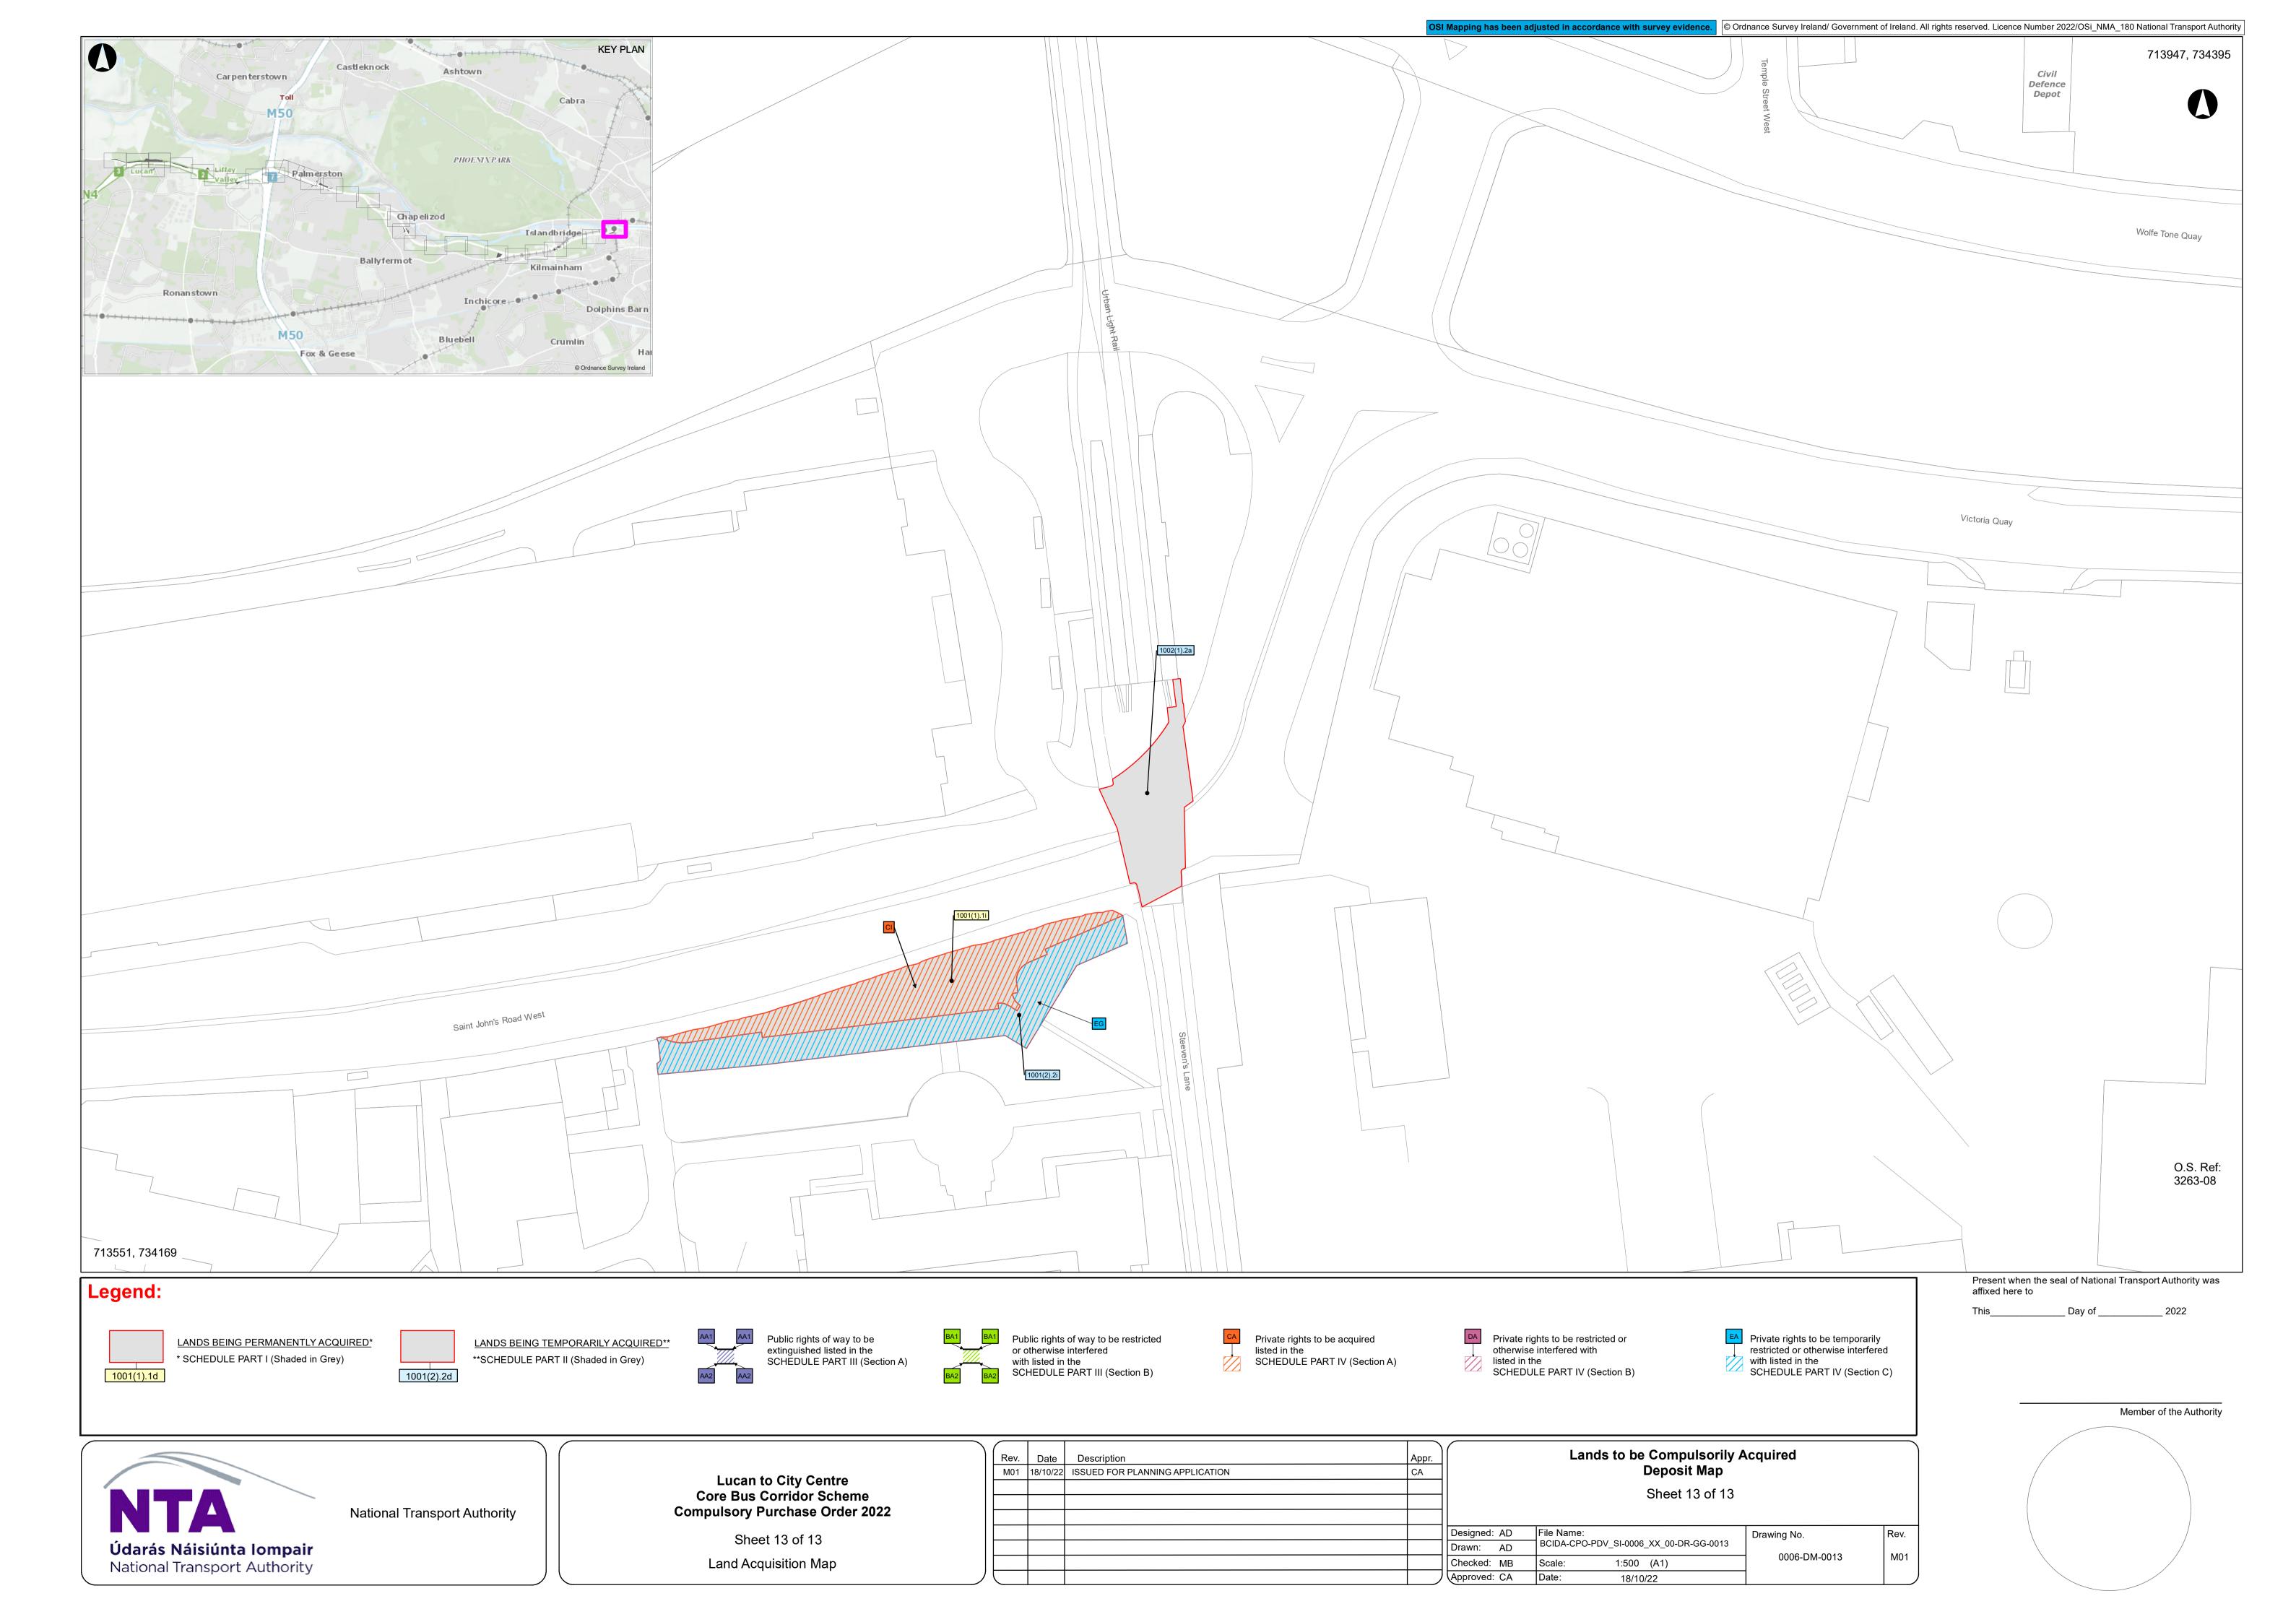

Land Acquisition Map

|    | Rev. | Date     | Description                     | Appr.         |              | Lanus to be Compulsorily I             | Acquired     |       |
|----|------|----------|---------------------------------|---------------|--------------|----------------------------------------|--------------|-------|
|    | M01  | 18/10/22 | ISSUED FOR PLANNING APPLICATION | CA            | Deposit Map  |                                        |              |       |
|    |      |          |                                 |               |              | Sheet 1 of 13                          |              |       |
|    |      |          |                                 |               |              | Officer 1 of 15                        |              |       |
|    |      |          |                                 |               |              |                                        |              |       |
|    |      |          |                                 |               | Designed: AD | File Name:                             | Drawing No.  | Rev.  |
|    |      |          |                                 |               | Drawn: AD    | BCIDA-CPO-PDV_SI-0006_XX_00-DR-GG-0001 | 0000 DM 0004 | 1 101 |
|    |      |          |                                 |               | Checked: MB  | Scale: 1:500 (A1)                      | 0006-DM-0001 | M01   |
| _) |      |          |                                 | <i>لــــا</i> | Approved: CA | Date: 18/10/22                         | ]            |       |