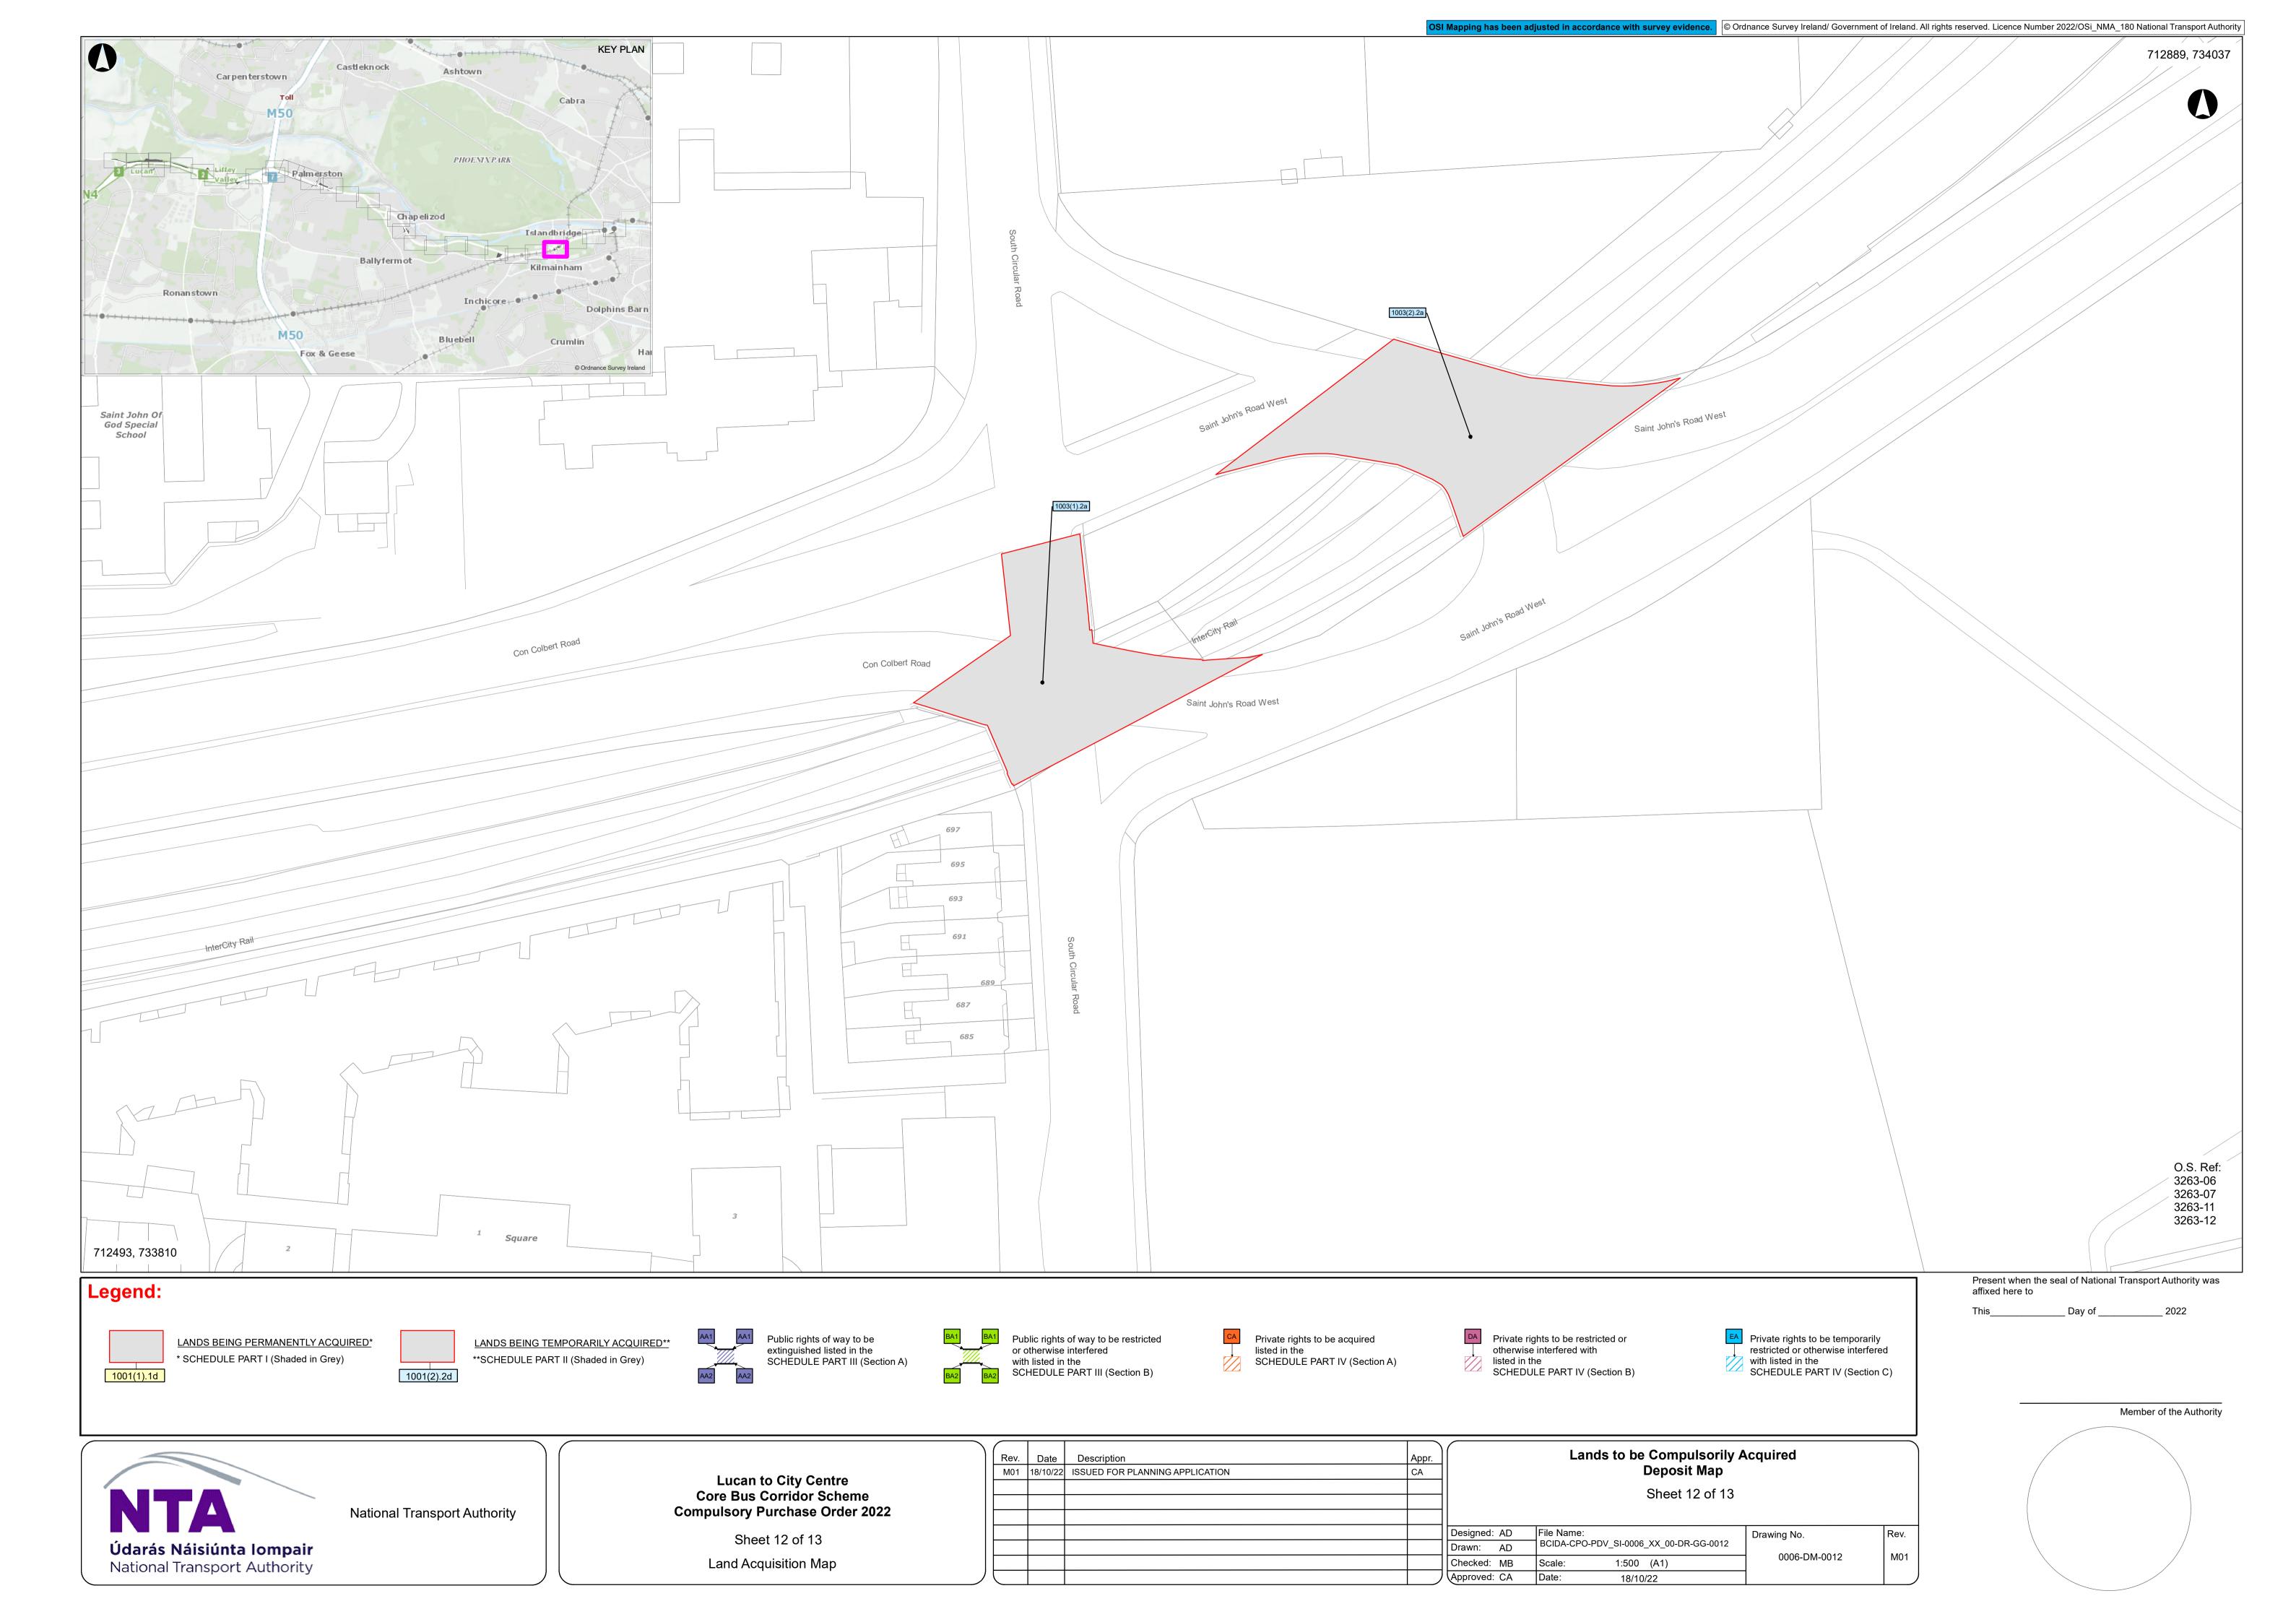

Land Acquisition Map

|    | Rev. | Date     | Description                     | Appr.         |              | Lanus to be Compulsorily I             | Acquired     |       |
|----|------|----------|---------------------------------|---------------|--------------|----------------------------------------|--------------|-------|
|    | M01  | 18/10/22 | ISSUED FOR PLANNING APPLICATION | CA            | Deposit Map  |                                        |              |       |
|    |      |          |                                 |               |              | Sheet 1 of 13                          |              |       |
|    |      |          |                                 |               |              | Officer 1 of 15                        |              |       |
|    |      |          |                                 |               |              |                                        |              |       |
|    |      |          |                                 |               | Designed: AD | File Name:                             | Drawing No.  | Rev.  |
|    |      |          |                                 |               | Drawn: AD    | BCIDA-CPO-PDV_SI-0006_XX_00-DR-GG-0001 | 0000 DM 0004 | 1 101 |
|    |      |          |                                 |               | Checked: MB  | Scale: 1:500 (A1)                      | 0006-DM-0001 | M01   |
| _) |      |          |                                 | <i>لــــا</i> | Approved: CA | Date: 18/10/22                         | ]            |       |