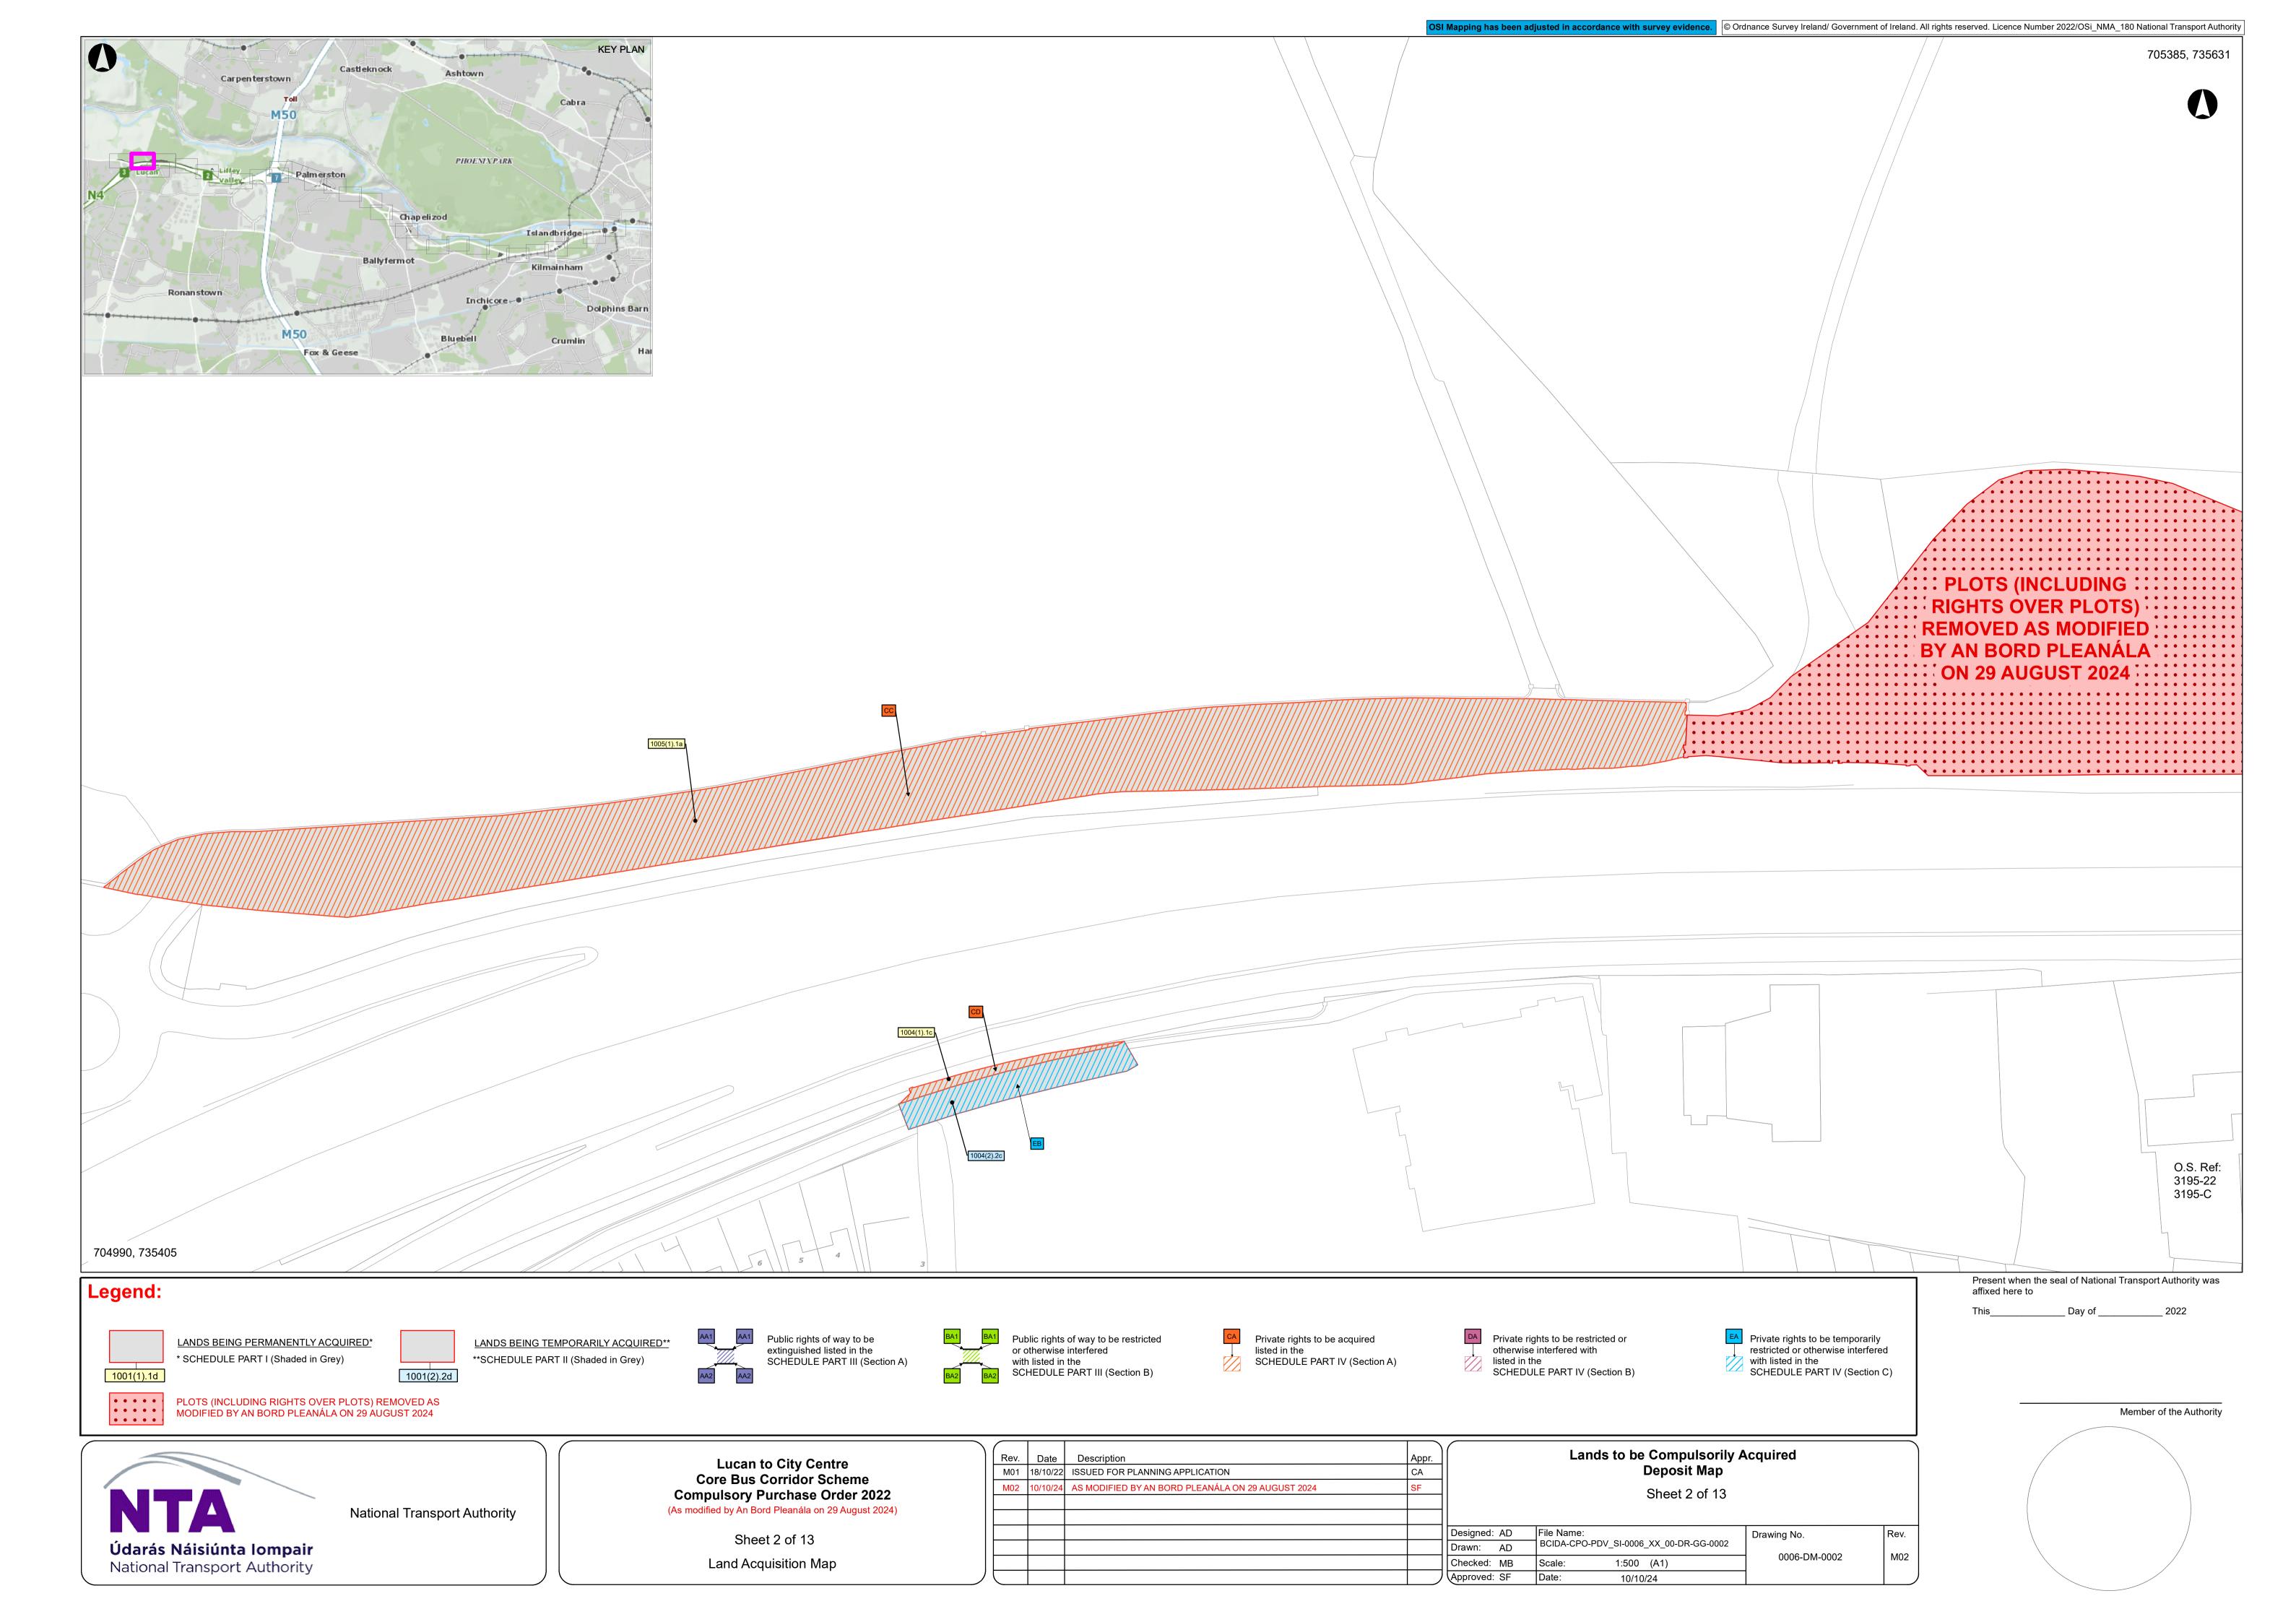

Land Acquisition Map

|    | Rev. | Date     | Description                     | Appr.         |              | Lanus to be Compulsorily I             | Acquired     |       |
|----|------|----------|---------------------------------|---------------|--------------|----------------------------------------|--------------|-------|
|    | M01  | 18/10/22 | ISSUED FOR PLANNING APPLICATION | CA            | Deposit Map  |                                        |              |       |
|    |      |          |                                 |               |              | Sheet 1 of 13                          |              |       |
|    |      |          |                                 |               |              | Officer 1 of 15                        |              |       |
|    |      |          |                                 |               |              |                                        |              |       |
|    |      |          |                                 |               | Designed: AD | File Name:                             | Drawing No.  | Rev.  |
|    |      |          |                                 |               | Drawn: AD    | BCIDA-CPO-PDV_SI-0006_XX_00-DR-GG-0001 | 0000 DM 0004 | 1 101 |
|    |      |          |                                 |               | Checked: MB  | Scale: 1:500 (A1)                      | 0006-DM-0001 | M01   |
| _) |      |          |                                 | <i>لــــا</i> | Approved: CA | Date: 18/10/22                         | ]            |       |