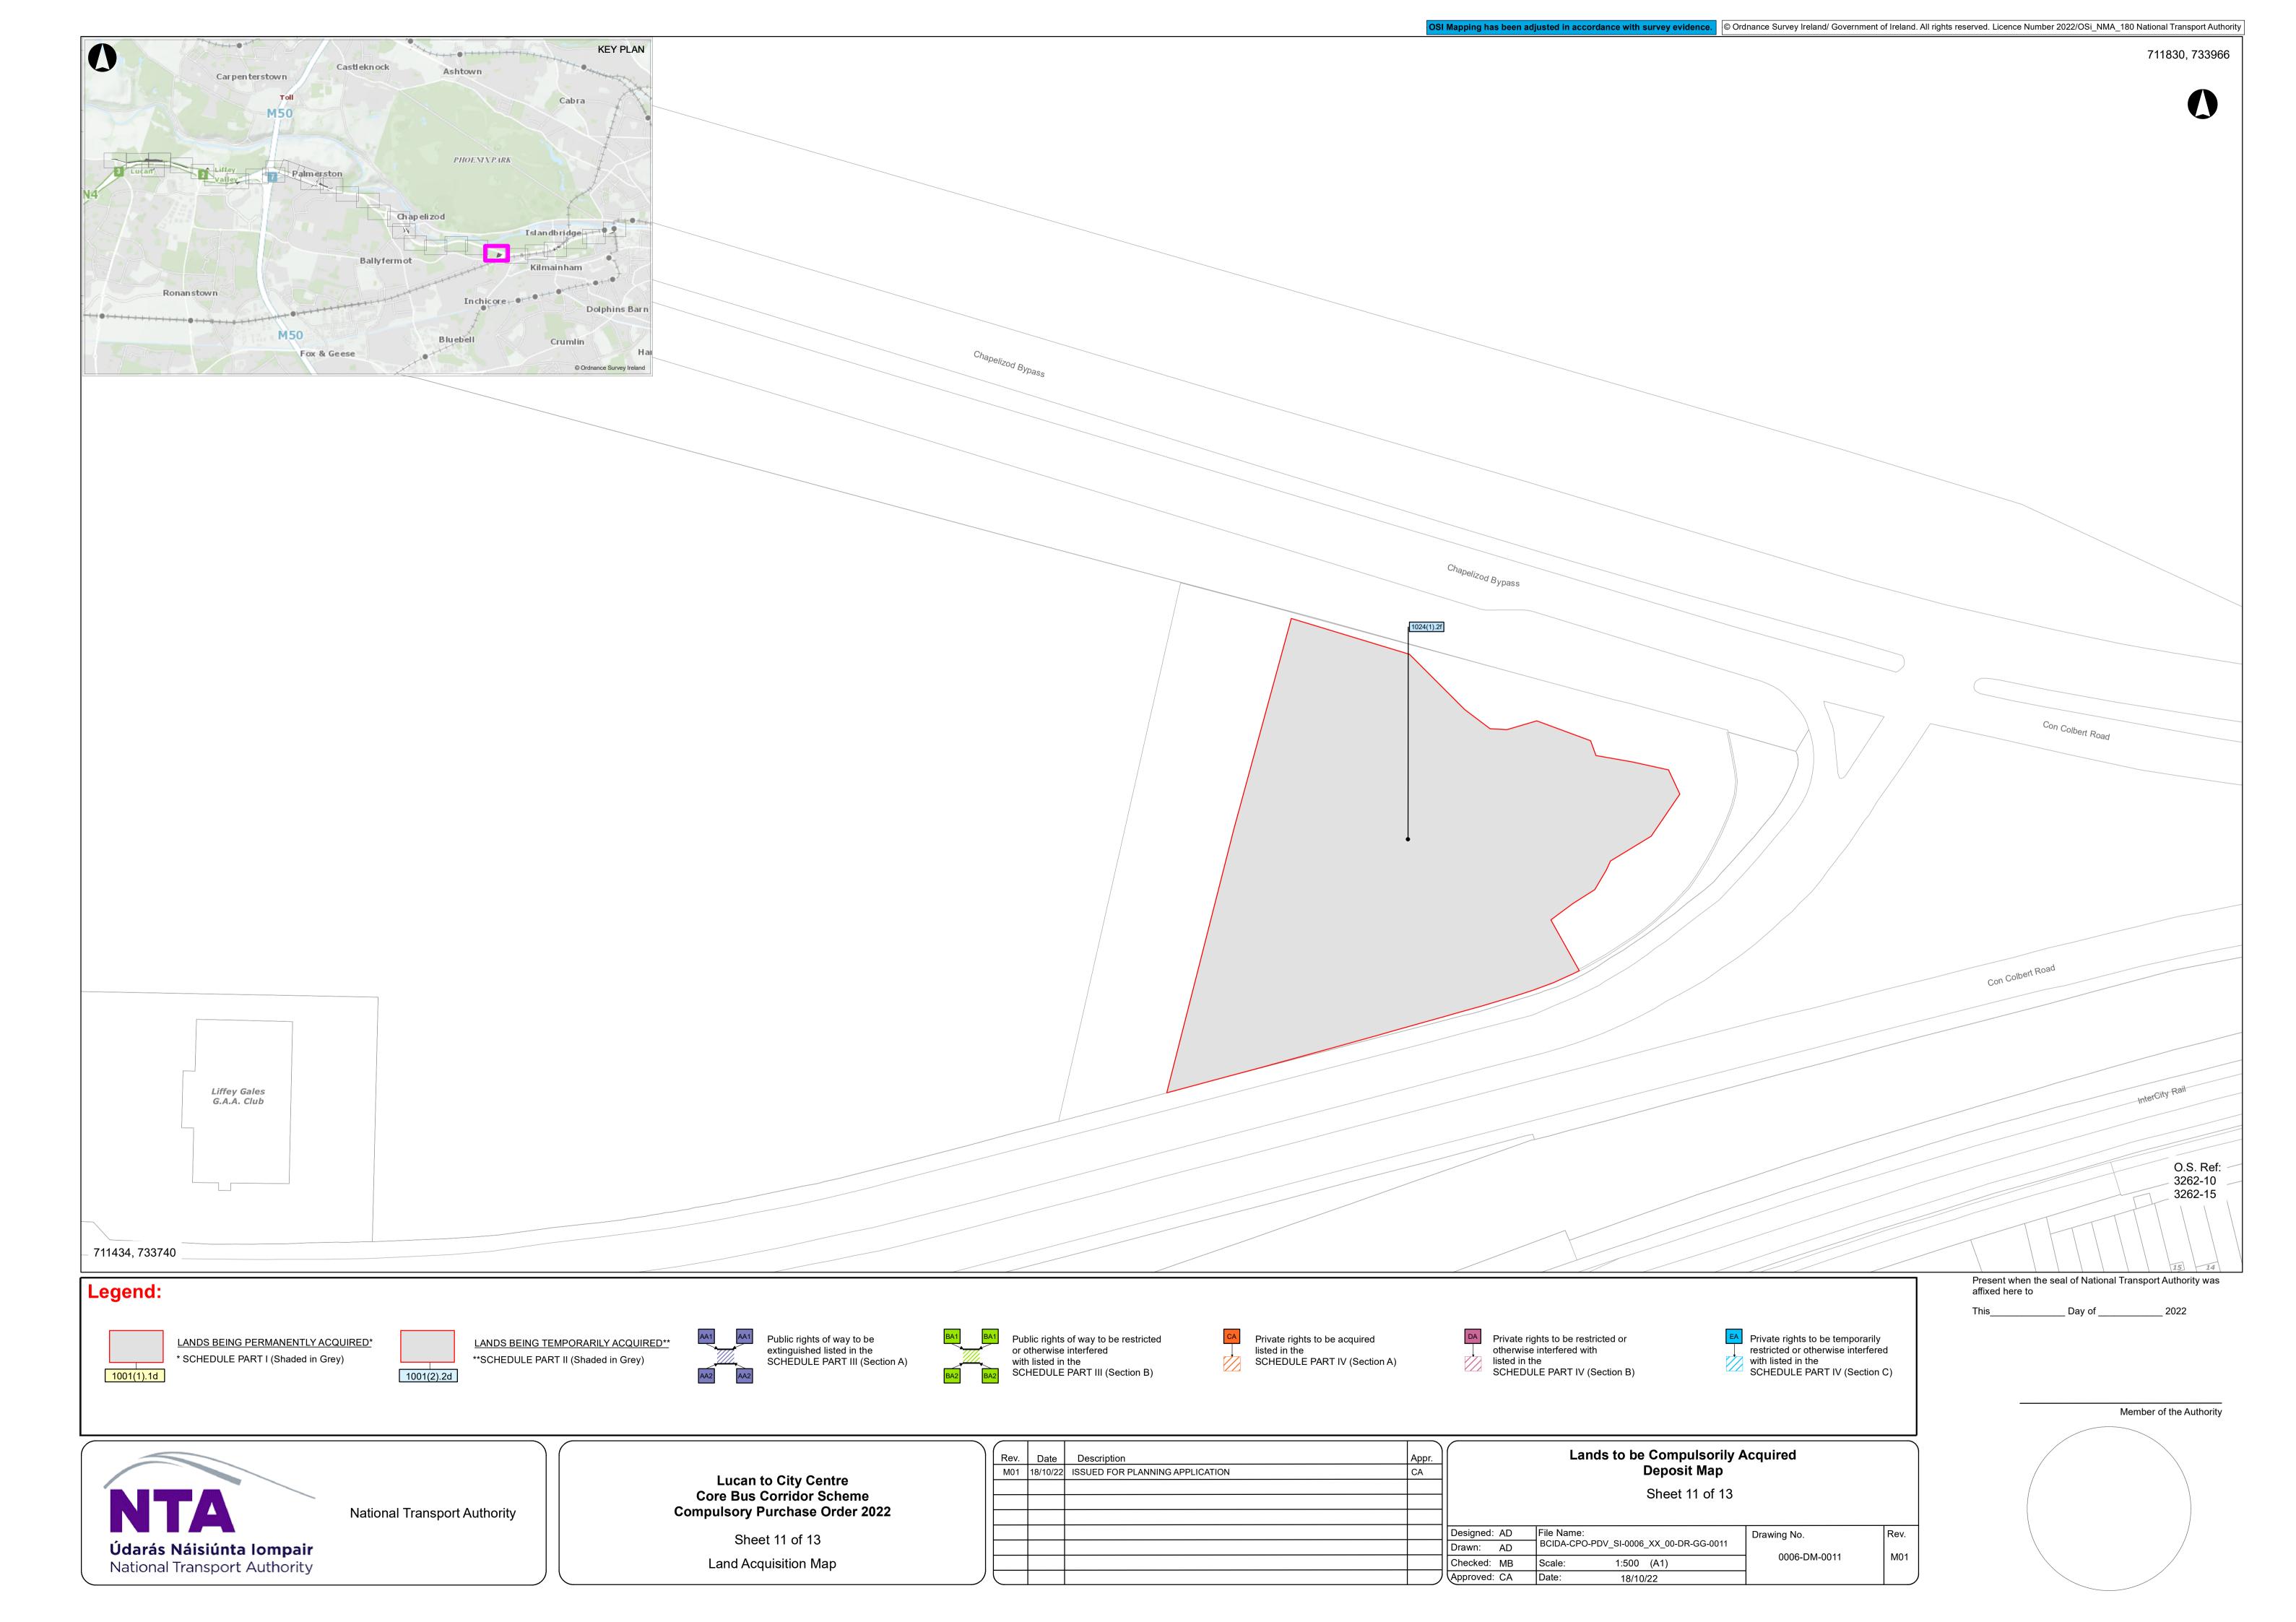

Land Acquisition Map

|    | Rev. | Date     | Description                     | Appr.         |              | Lanus to be Compulsorily I             | Acquired     |       |
|----|------|----------|---------------------------------|---------------|--------------|----------------------------------------|--------------|-------|
|    | M01  | 18/10/22 | ISSUED FOR PLANNING APPLICATION | CA            | Deposit Map  |                                        |              |       |
|    |      |          |                                 |               |              | Sheet 1 of 13                          |              |       |
|    |      |          |                                 |               |              | Officer 1 of 15                        |              |       |
|    |      |          |                                 |               |              |                                        |              |       |
|    |      |          |                                 |               | Designed: AD | File Name:                             | Drawing No.  | Rev.  |
|    |      |          |                                 |               | Drawn: AD    | BCIDA-CPO-PDV_SI-0006_XX_00-DR-GG-0001 | 0000 DM 0004 | 1 101 |
|    |      |          |                                 |               | Checked: MB  | Scale: 1:500 (A1)                      | 0006-DM-0001 | M01   |
| _) |      |          |                                 | <i>لــــا</i> | Approved: CA | Date: 18/10/22                         | ]            |       |