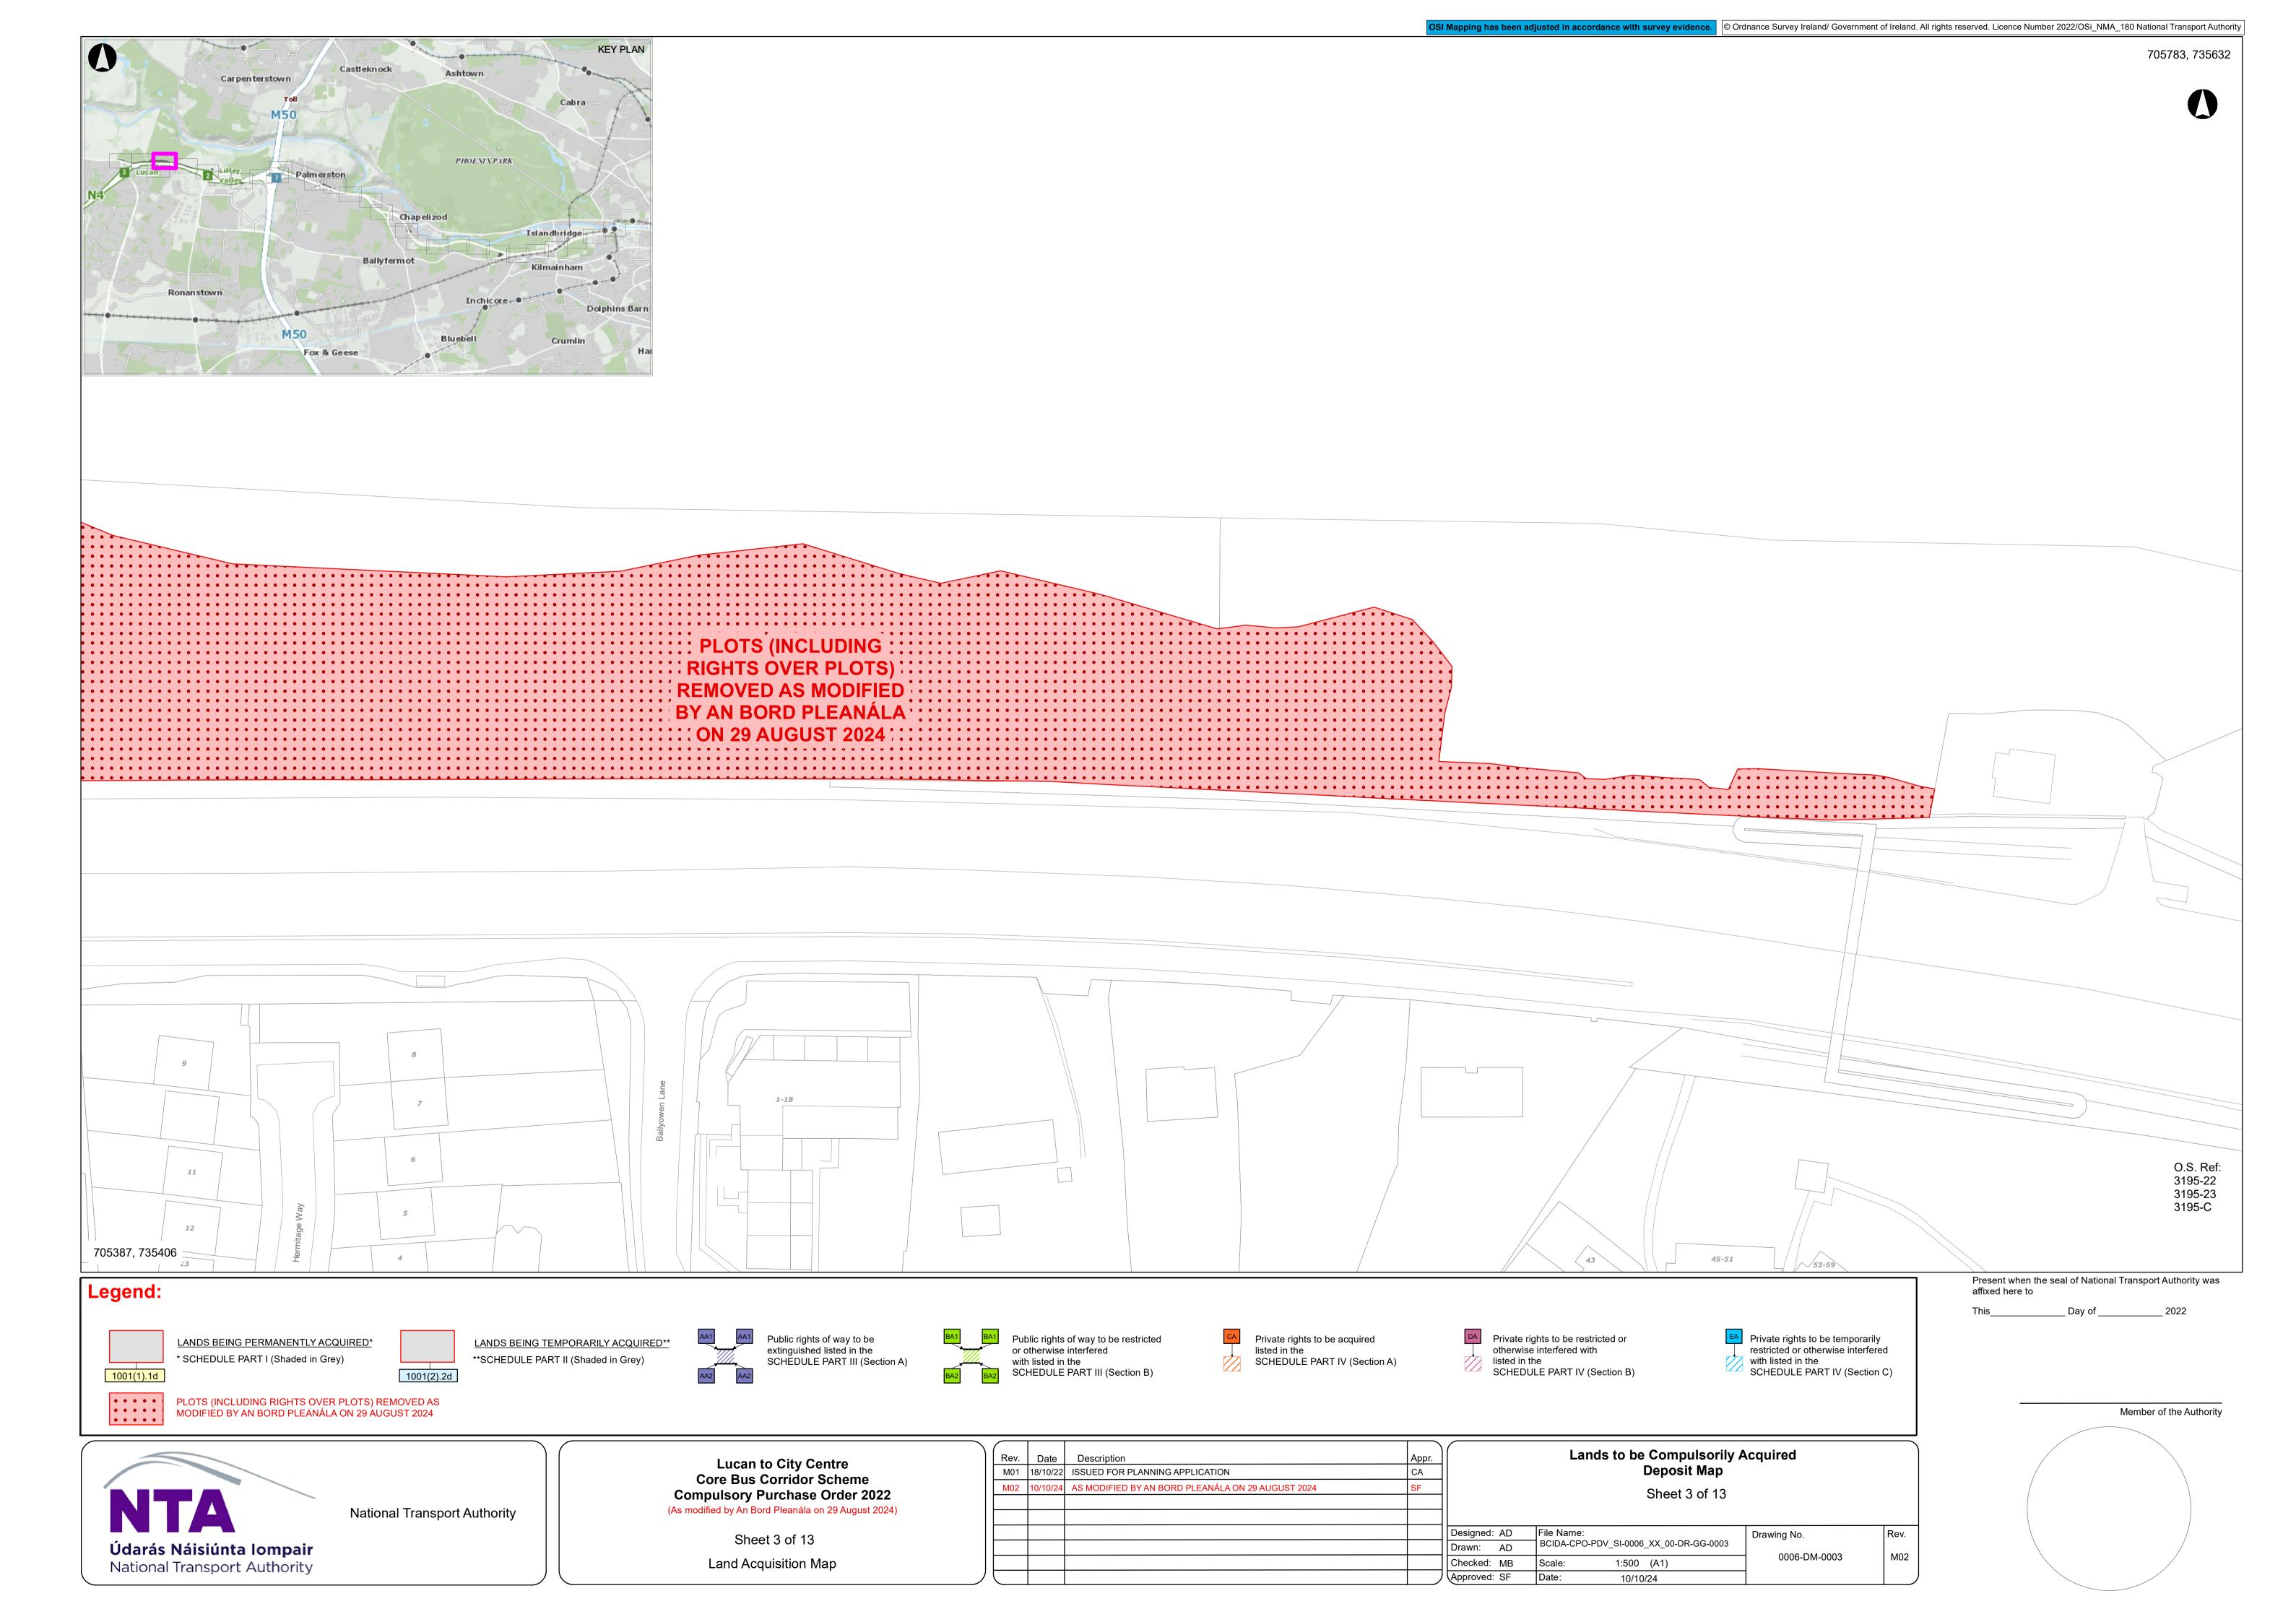

Land Acquisition Map

|    | Rev. | Date     | Description                     | Appr.         |              | Lanus to be Compulsorily I             | Acquired     |       |
|----|------|----------|---------------------------------|---------------|--------------|----------------------------------------|--------------|-------|
|    | M01  | 18/10/22 | ISSUED FOR PLANNING APPLICATION | CA            | Deposit Map  |                                        |              |       |
|    |      |          |                                 |               |              | Sheet 1 of 13                          |              |       |
|    |      |          |                                 |               |              | Officer 1 of 15                        |              |       |
|    |      |          |                                 |               |              |                                        |              |       |
|    |      |          |                                 |               | Designed: AD | File Name:                             | Drawing No.  | Rev.  |
|    |      |          |                                 |               | Drawn: AD    | BCIDA-CPO-PDV_SI-0006_XX_00-DR-GG-0001 | 0000 DM 0004 | 1 101 |
|    |      |          |                                 |               | Checked: MB  | Scale: 1:500 (A1)                      | 0006-DM-0001 | M01   |
| _) |      |          |                                 | <i>لــــا</i> | Approved: CA | Date: 18/10/22                         | ]            |       |