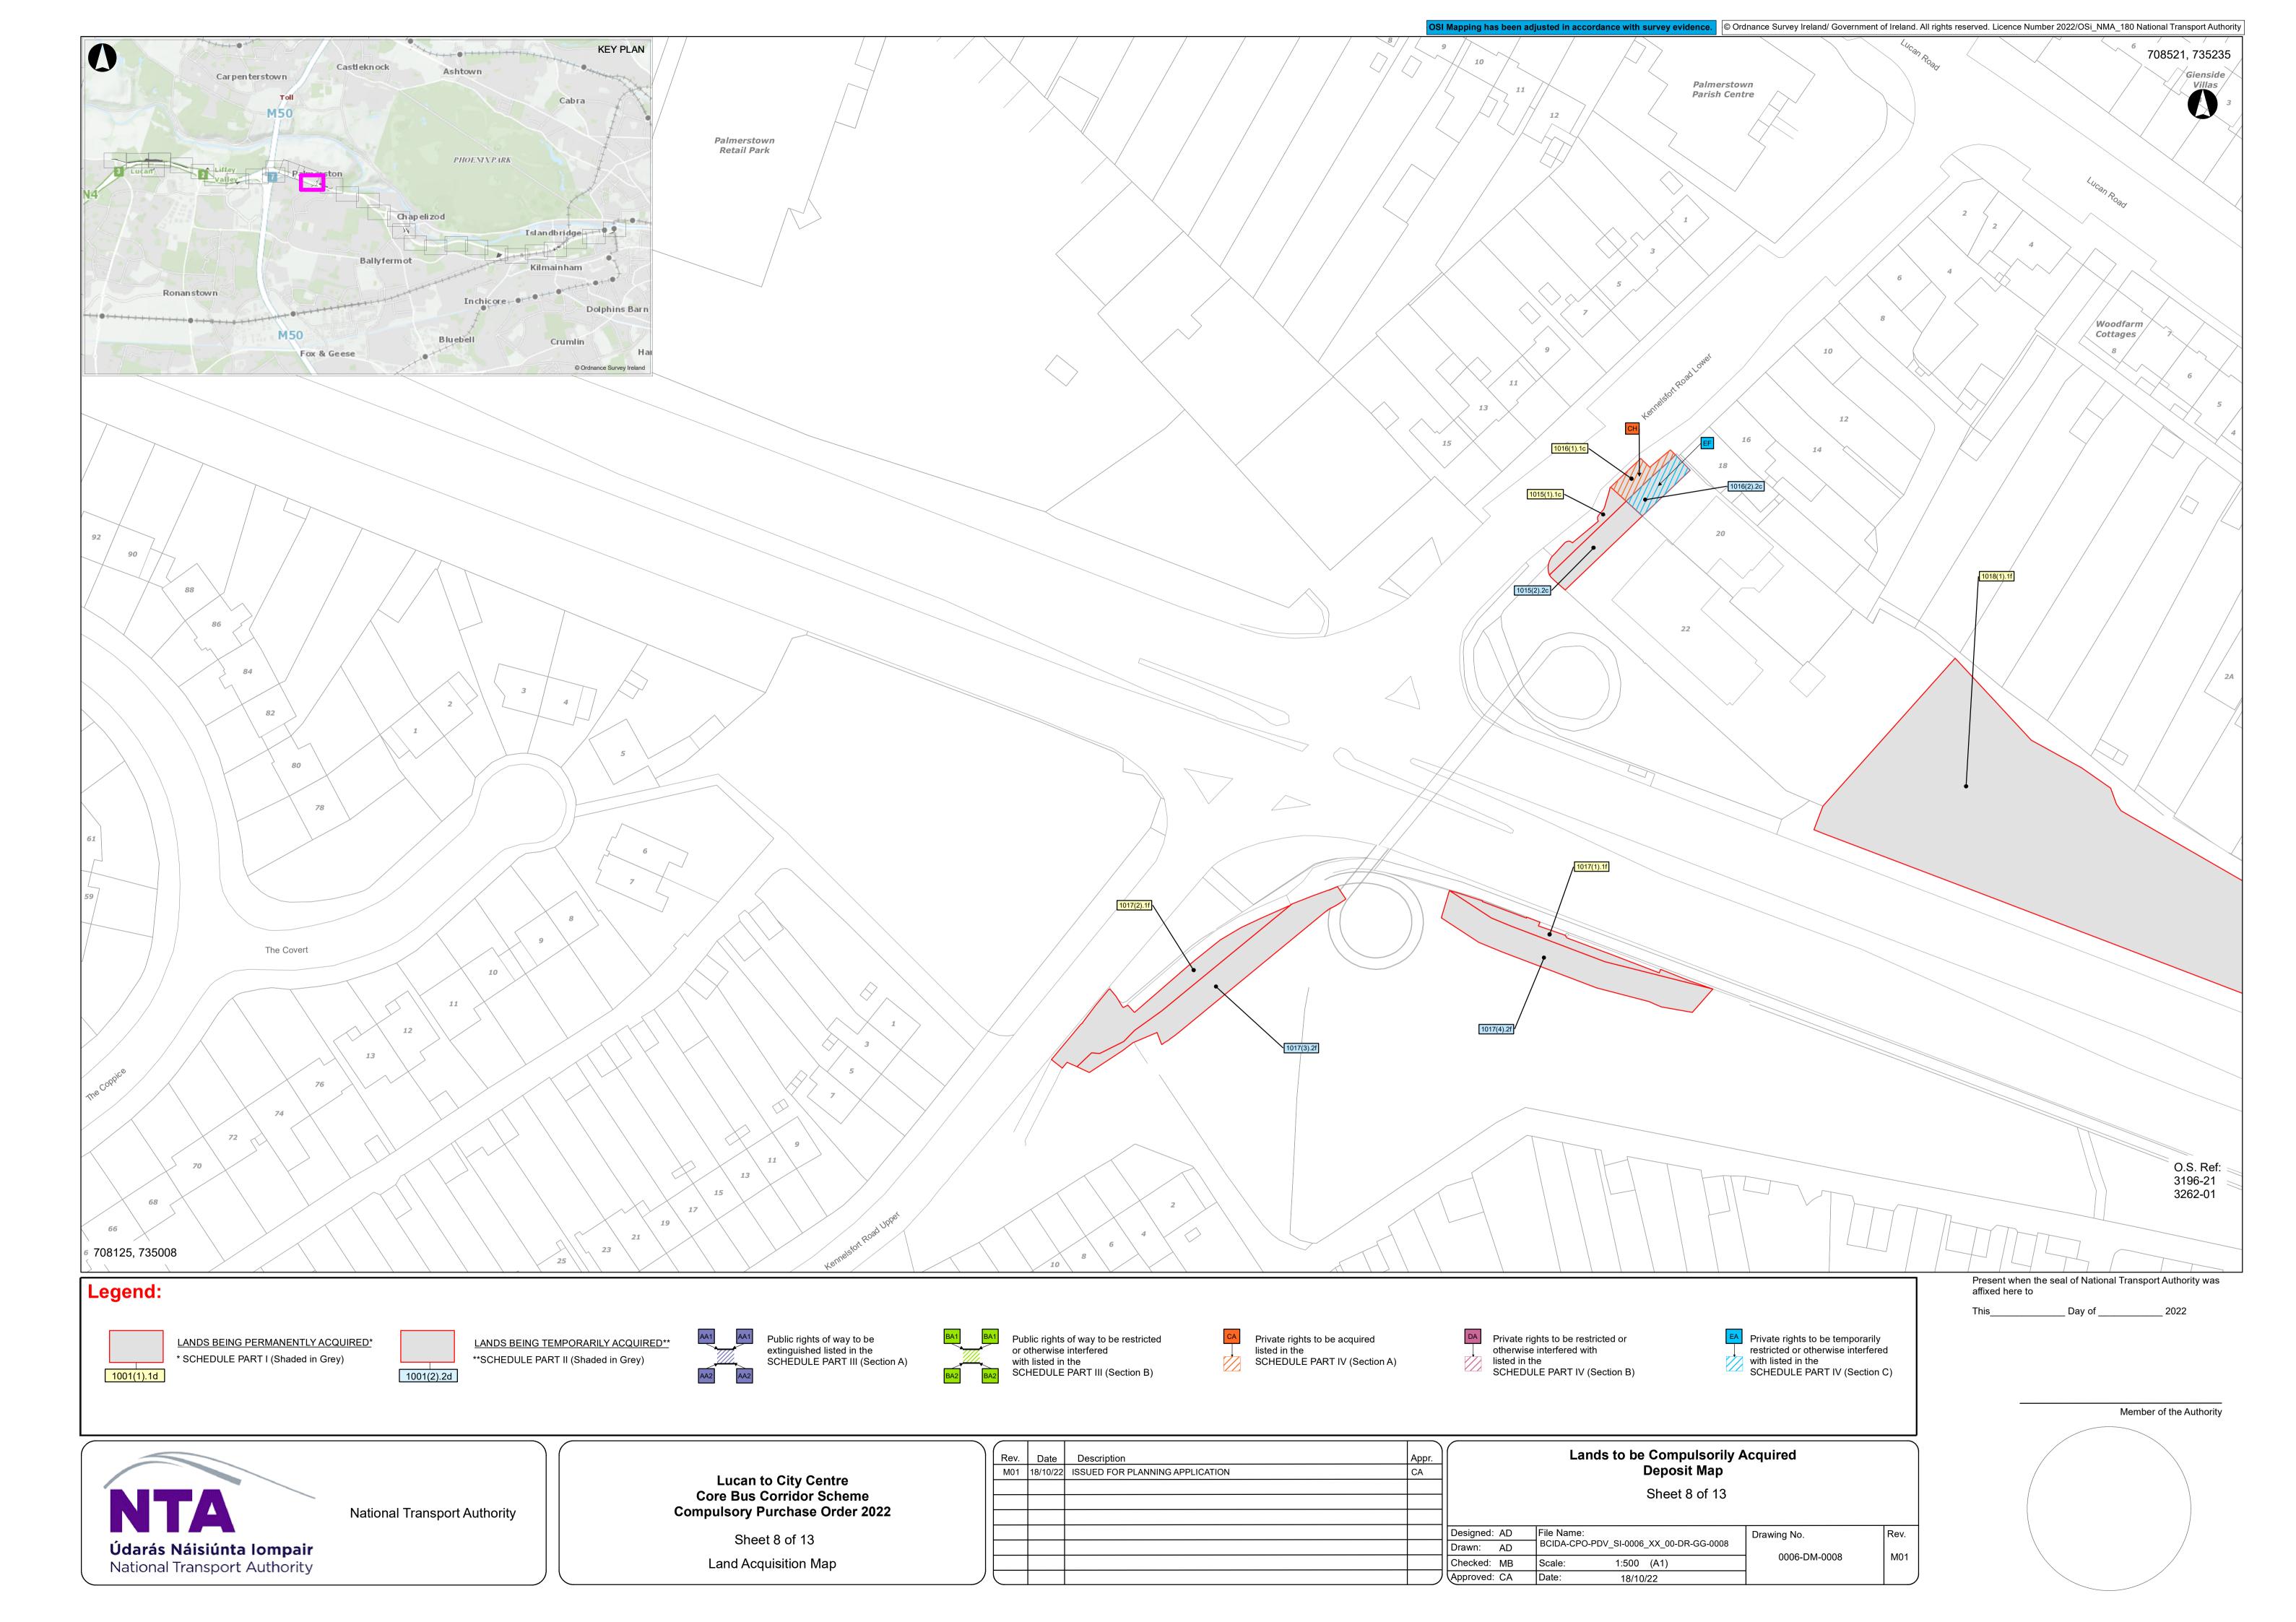

Land Acquisition Map

|    | Rev. | Date     | Description                     | Appr.         |              | Lanus to be Compulsorily I             | Acquired     |       |
|----|------|----------|---------------------------------|---------------|--------------|----------------------------------------|--------------|-------|
|    | M01  | 18/10/22 | ISSUED FOR PLANNING APPLICATION | CA            | Deposit Map  |                                        |              |       |
|    |      |          |                                 |               |              | Sheet 1 of 13                          |              |       |
|    |      |          |                                 |               |              | Officer 1 of 15                        |              |       |
|    |      |          |                                 |               |              |                                        |              |       |
|    |      |          |                                 |               | Designed: AD | File Name:                             | Drawing No.  | Rev.  |
|    |      |          |                                 |               | Drawn: AD    | BCIDA-CPO-PDV_SI-0006_XX_00-DR-GG-0001 | 0000 DM 0004 | 1 101 |
|    |      |          |                                 |               | Checked: MB  | Scale: 1:500 (A1)                      | 0006-DM-0001 | M01   |
| _) |      |          |                                 | <i>لــــا</i> | Approved: CA | Date: 18/10/22                         | ]            |       |