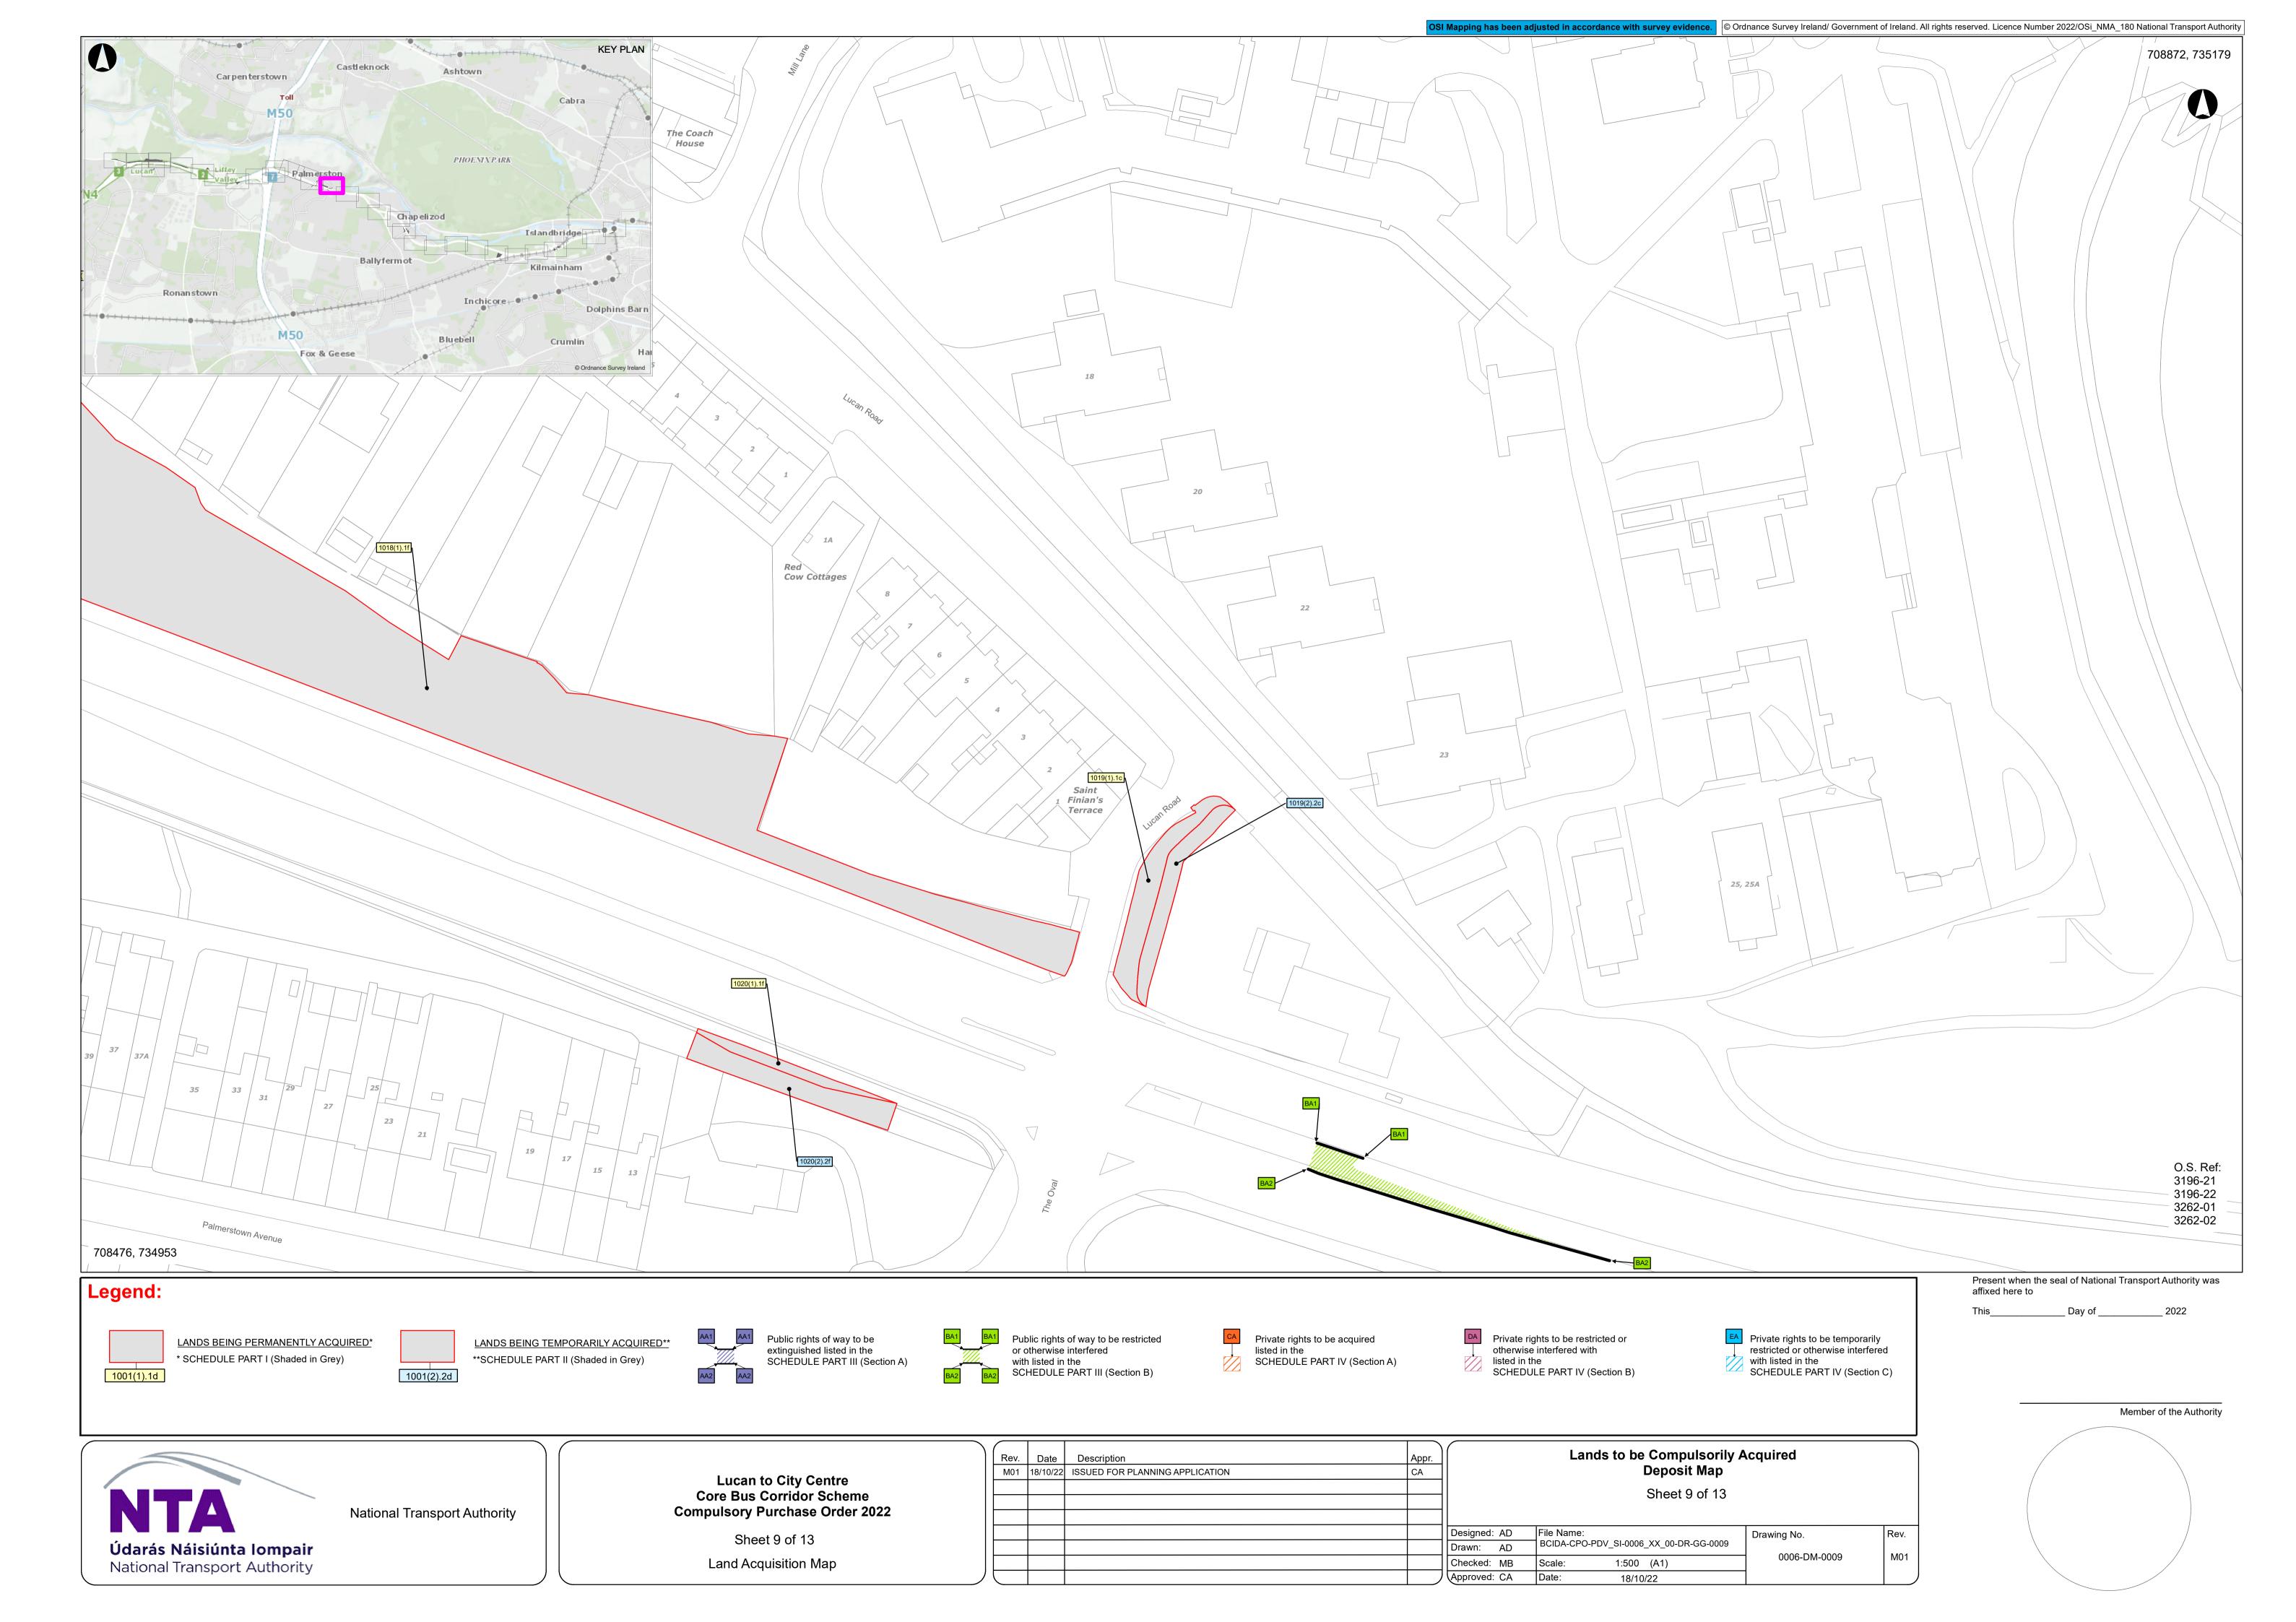

Land Acquisition Map

|    | Rev. | Date     | Description                     | Appr.         |              | Lanus to be Compulsorily I             | Acquired     |       |
|----|------|----------|---------------------------------|---------------|--------------|----------------------------------------|--------------|-------|
|    | M01  | 18/10/22 | ISSUED FOR PLANNING APPLICATION | CA            | Deposit Map  |                                        |              |       |
|    |      |          |                                 |               |              | Sheet 1 of 13                          |              |       |
|    |      |          |                                 |               |              | Officer 1 of 15                        |              |       |
|    |      |          |                                 |               |              |                                        |              |       |
|    |      |          |                                 |               | Designed: AD | File Name:                             | Drawing No.  | Rev.  |
|    |      |          |                                 |               | Drawn: AD    | BCIDA-CPO-PDV_SI-0006_XX_00-DR-GG-0001 | 0000 DM 0004 | 1 101 |
|    |      |          |                                 |               | Checked: MB  | Scale: 1:500 (A1)                      | 0006-DM-0001 | M01   |
| _) |      |          |                                 | <i>لــــا</i> | Approved: CA | Date: 18/10/22                         | ]            |       |