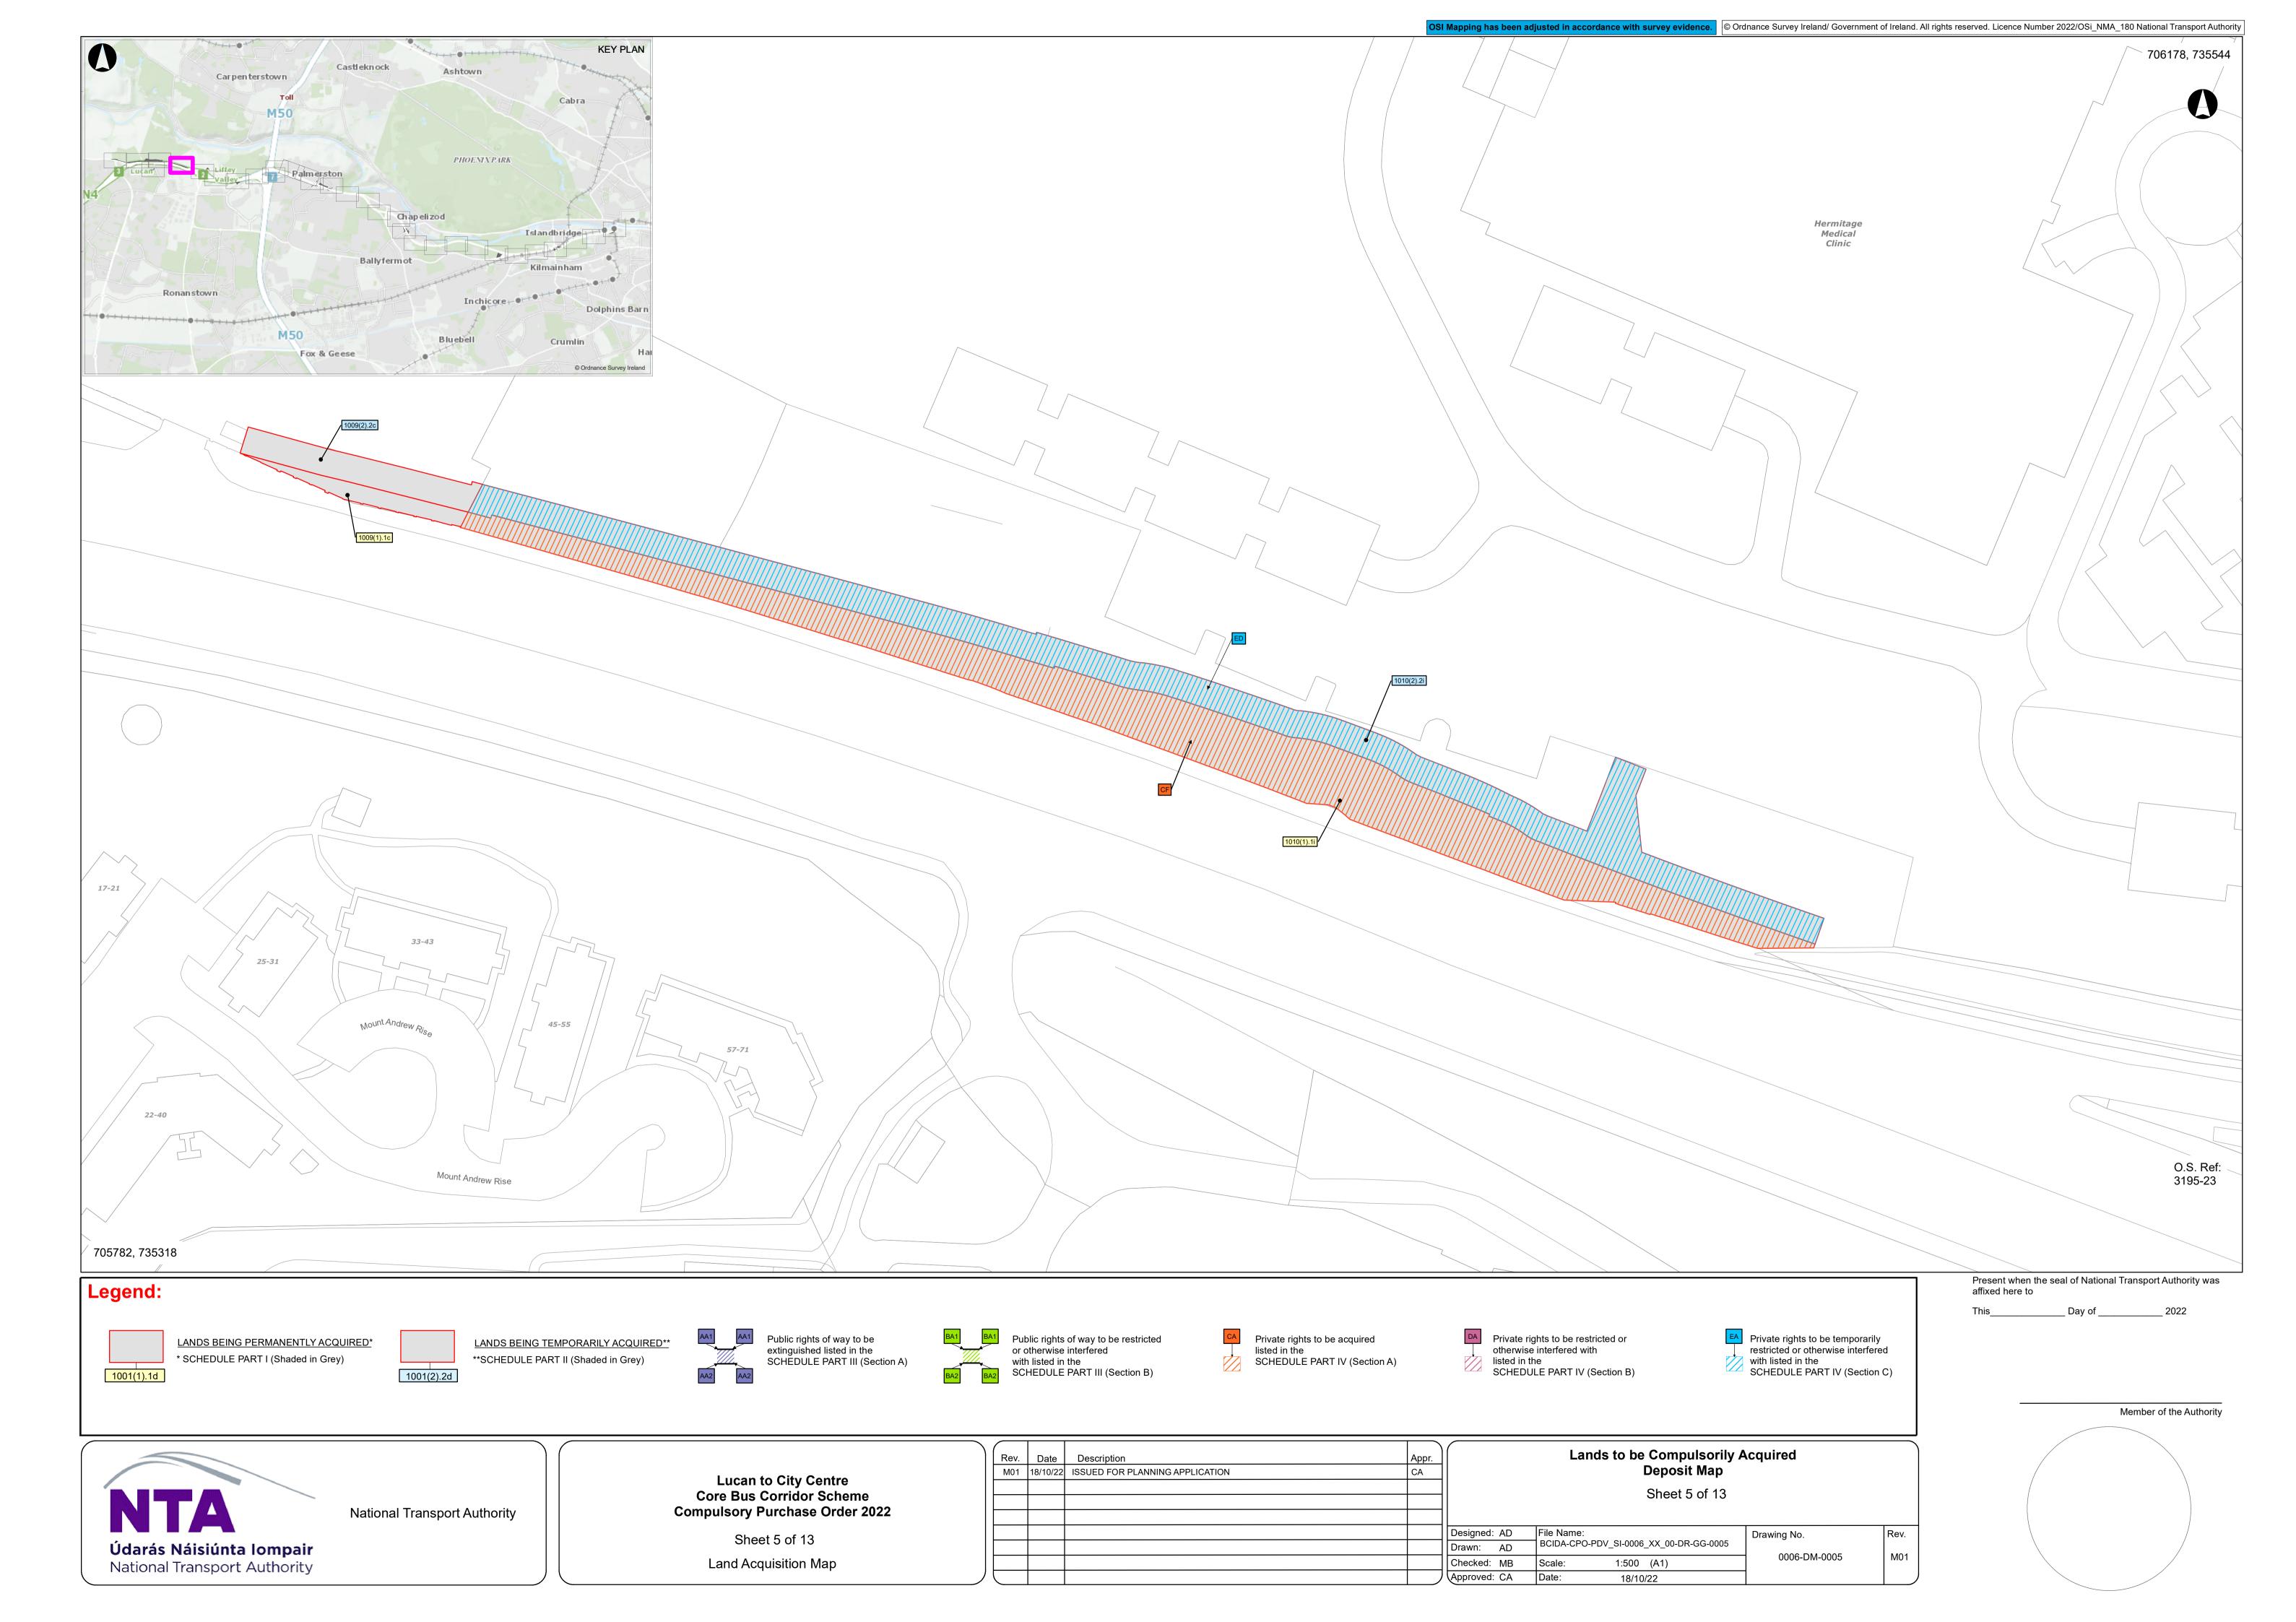

Land Acquisition Map

|    | Rev. | Date     | Description                     | Appr.         |              | Lanus to be Compulsorily I             | Acquired     |       |
|----|------|----------|---------------------------------|---------------|--------------|----------------------------------------|--------------|-------|
|    | M01  | 18/10/22 | ISSUED FOR PLANNING APPLICATION | CA            | Deposit Map  |                                        |              |       |
|    |      |          |                                 |               |              | Sheet 1 of 13                          |              |       |
|    |      |          |                                 |               |              | Officer 1 of 15                        |              |       |
|    |      |          |                                 |               |              |                                        |              |       |
|    |      |          |                                 |               | Designed: AD | File Name:                             | Drawing No.  | Rev.  |
|    |      |          |                                 |               | Drawn: AD    | BCIDA-CPO-PDV_SI-0006_XX_00-DR-GG-0001 | 0000 DM 0004 | 1 101 |
|    |      |          |                                 |               | Checked: MB  | Scale: 1:500 (A1)                      | 0006-DM-0001 | M01   |
| _) |      |          |                                 | <i>لــــا</i> | Approved: CA | Date: 18/10/22                         | ]            |       |